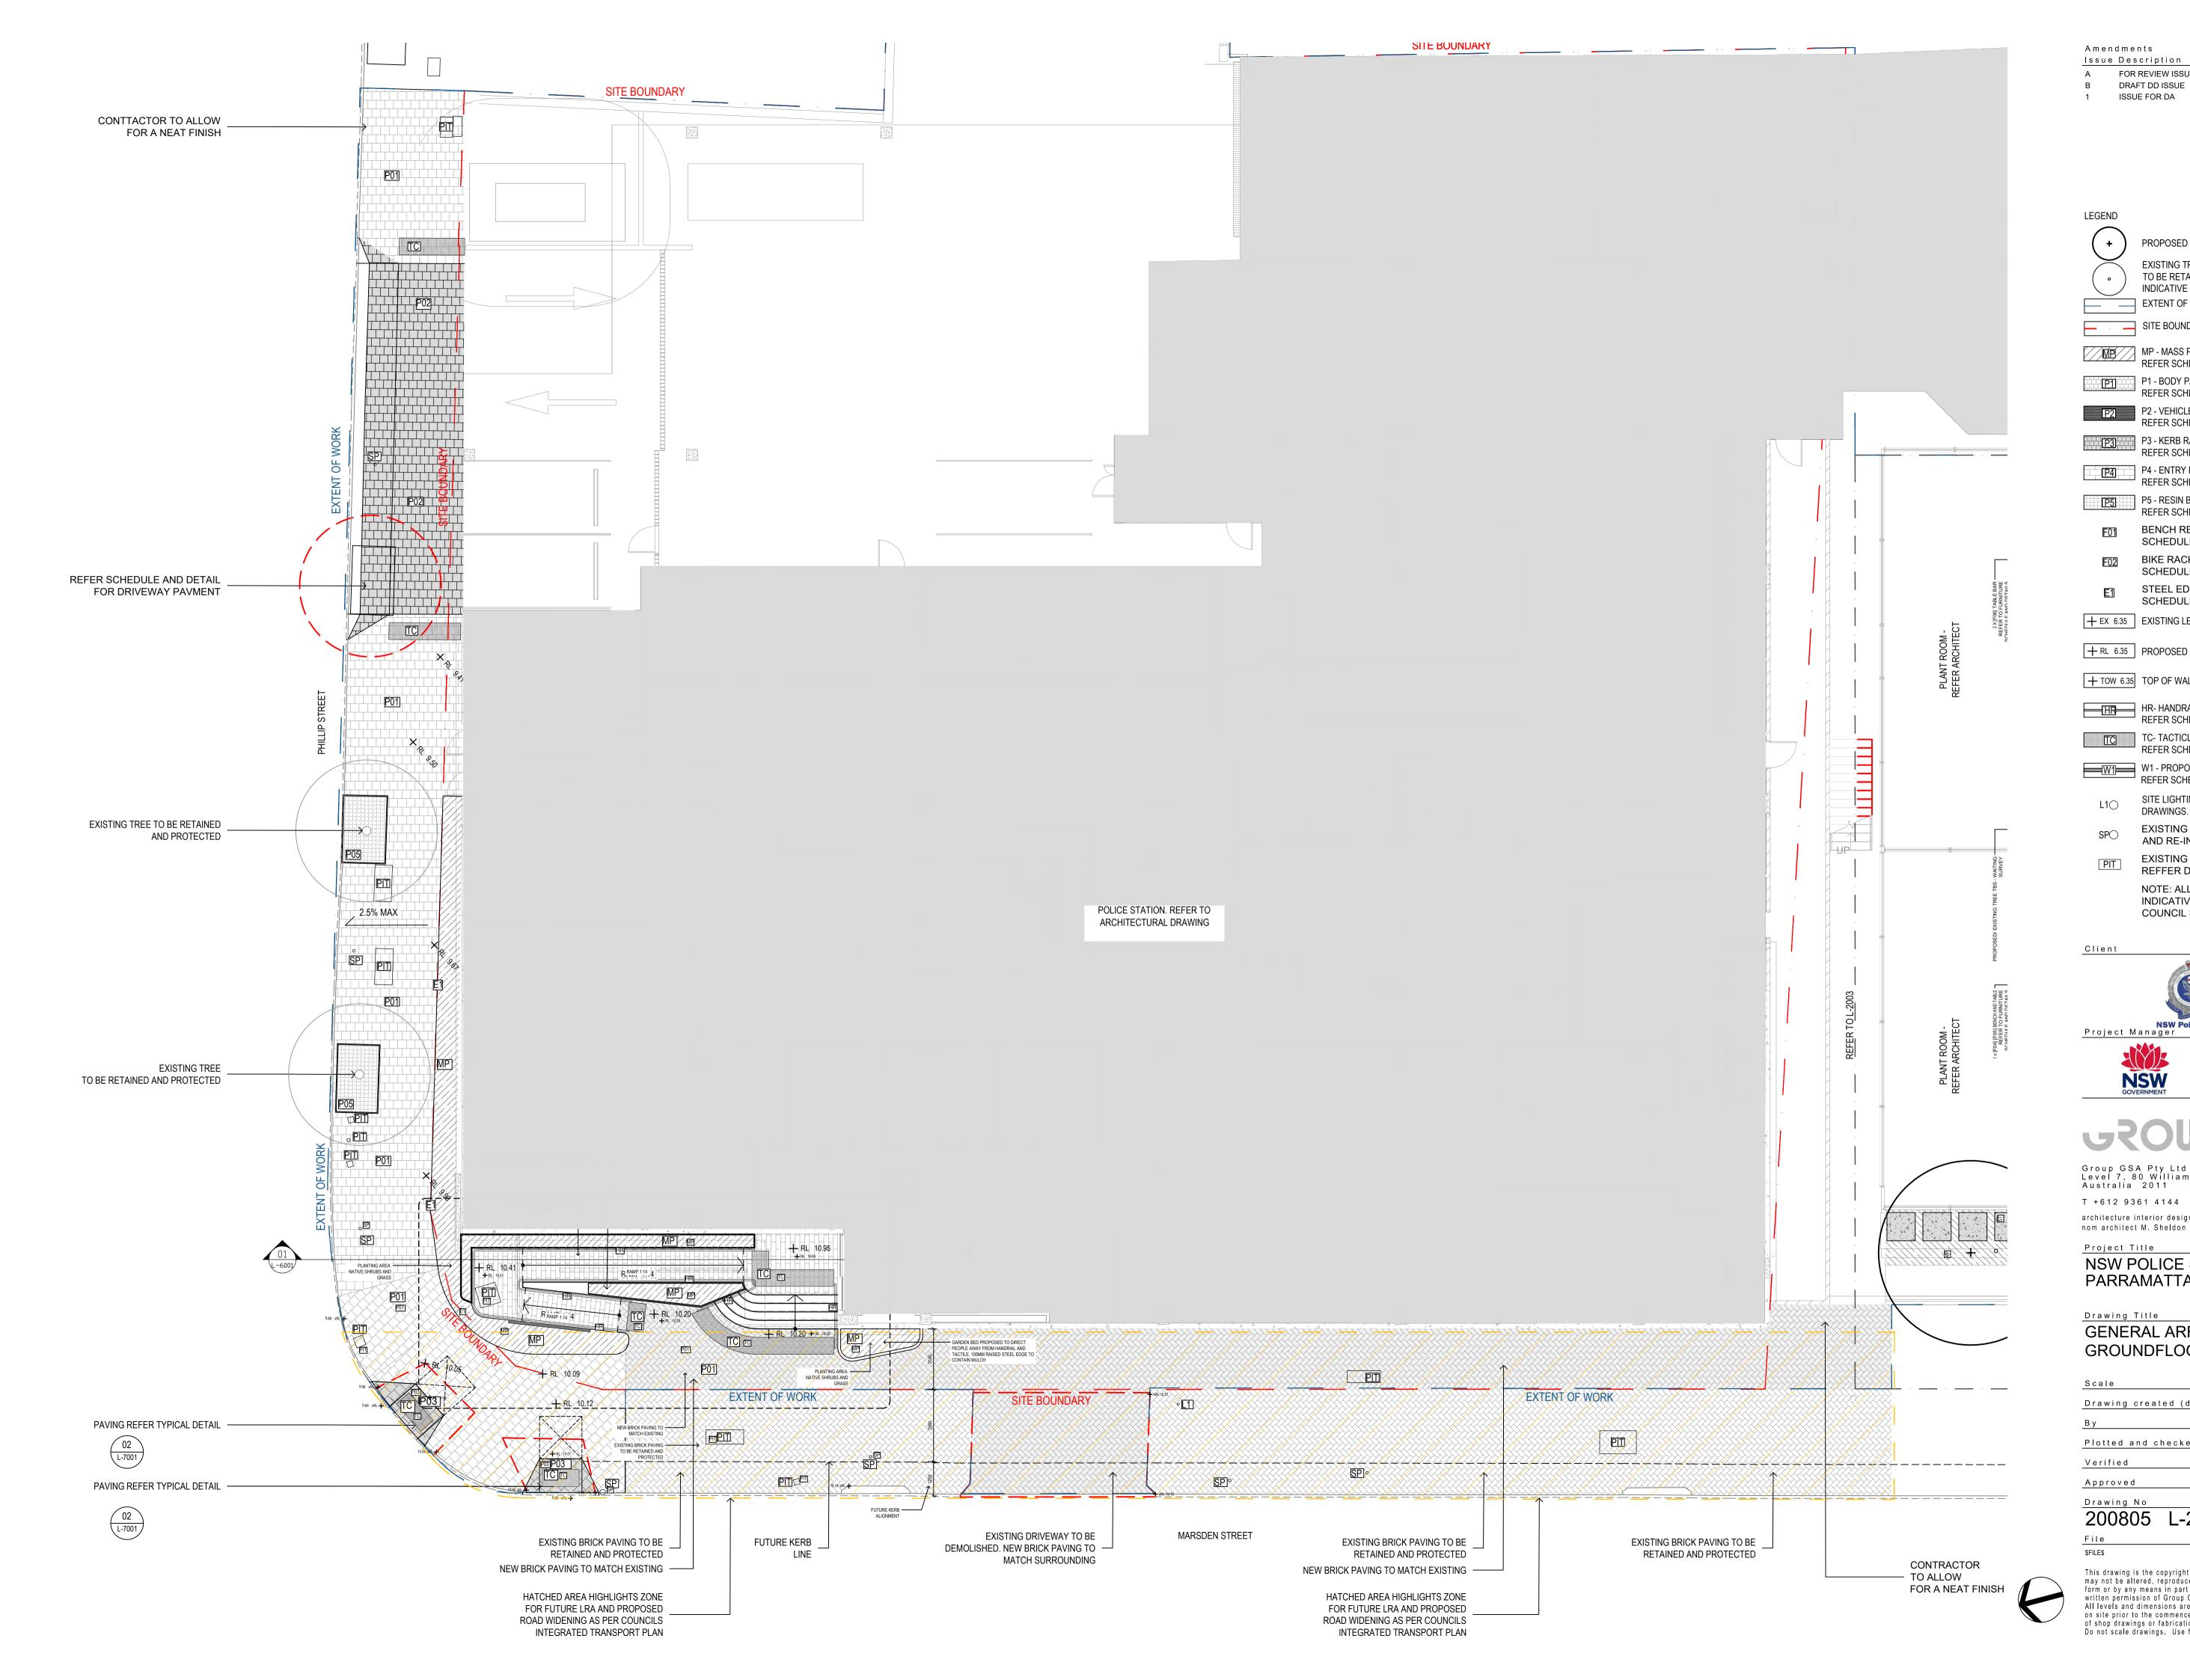

| EGEND       |                                                                                                           |
|-------------|-----------------------------------------------------------------------------------------------------------|
| +           | PROPOSED TREE                                                                                             |
| ·           | EXISTING TREE<br>TO BE RETAINED AND PROTECTED.<br>INDICATIVE LOCATION AND CANOPY ONLY.<br>EXTENT OF WORKS |
|             | SITE BOUNDARY                                                                                             |
|             | MP - MASS PLANTING<br>REFER SCHEDULE AND DETAIL/L7001                                                     |
| P1          | P1 - BODY PAVEMENT 300x300x60mm<br>REFER SCHEDULE AND DETAIL/L7001                                        |
| [P2]        | P2 - VEHICLE CROSSING 150x150x60mm<br>REFER SCHEDULE AND DETAIL/L7001                                     |
| P3          | P3 - KERB RAMP 300x300x60mm<br>REFER SCHEDULE AND DETAIL/L7001                                            |
| <u>[P4]</u> | P4 - ENTRY PAVING-GRANITE PAVING<br>REFER SCHEDULE AND DETAIL/L7001                                       |
| P5          | P5 - RESIN BOUND GRAVEL<br>REFER SCHEDULE AND DETAIL/L7001                                                |
| F01         | BENCH REFER TO FURNITURE<br>SCHEDULE AND DETAILS                                                          |
| F02         | BIKE RACK REFER TO FURNITURE<br>SCHEDULE AND DETAILS                                                      |
| E1          | STEEL EDGE REFER TO FURNITURE<br>SCHEDULE AND DETAILS                                                     |
| + EX 6.35   | EXISTING LEVEL                                                                                            |
| ┿ RL 6.35   | PROPOSED LEVEL                                                                                            |
| + TOW 6.35  | TOP OF WALL LEVEL                                                                                         |
| HR          | HR- HANDRAILS (TYPICAL)<br>REFER SCHEDULE AND DETAIL/L7001                                                |
| TC          | TC- TACTICLES (TYPICAL)<br>REFER SCHEDULE AND DETAIL/L7001                                                |
| W1          | W1 - PROPOSED RETAINING WALL<br>REFER SCHEDULE AND DETAIL 01/L7002                                        |
| L1O         | SITE LIGHTING. REFER ELECTRICAL<br>DRAWINGS.                                                              |
| SPO         | EXISTING SIGNAGE TO BE REMOVED<br>AND RE-INSTALLED REFER CIVIL PLAN                                       |
| PIT         | EXISTING PIT.<br>REFFER DETAIL FOR PIT ARRENGMEN                                                          |
|             | NOTE: ALL PAVING PATTERN ARE<br>INDICATIVE ONLY. REFER TO<br>COUNCIL STANDARD DETAIL.                     |
| Client      |                                                                                                           |
|             | NSW Police Force                                                                                          |

#### Drawing Title GENERAL ARRANGEMENT GROUNDFLOOR

| Scale                  | 1:100 @A1  |
|------------------------|------------|
| Drawing created (date) | 12/05/2021 |
| Ву                     | NN         |
| Plotted and checked by | KL         |
| Verified               | FZ         |
| Approved               | SH         |
| Drawing No             | lssue      |
| 200805 L-2001          | 1          |
| File                   | Plot Date  |