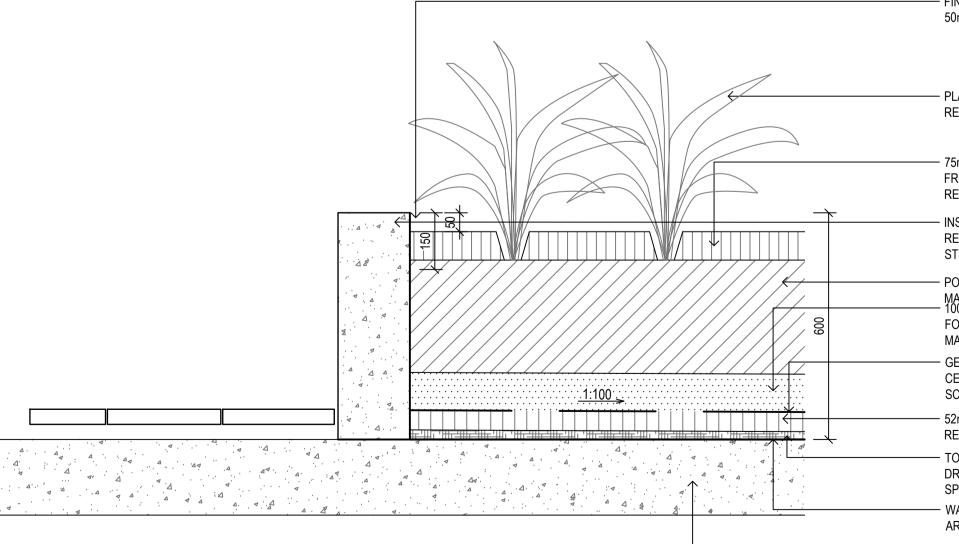

# 05 EXISTING TREE PIT - REFURBISHED

- FINISHED LEVEL OF PLANTER BED 50mm BELOW TOP OF WALL

PLANTING AS SPECIFIED. REFER TO PLANTING PLAN

- 75mm DEPTH MULCH, KEEP CLEAR FROM PLANT STEMS. REFER TO MATERIALS SCHEDULE

INSITU CONCRETE. REFER TO ARCHITECT'S AND STRUCTURAL ENGINEERS SPECIFICATION

- PODIUM MIX. REFER TO MATERIALS SCHEDULE - 100mm THICK HYDROCELL RG30 FOAM LAYER. REFER TO MATERIALS SCHEDULE

- GEOTEXTILE FABRIC OVER DRAINAGE CELLS. REFER TO MATERIALS SCHEDULE

- 52mm THICK DRAINAGE CELLS. REFER TO MATERIALS SCHEDULE - TOPPING SLAB - MIN 1:100 FALLS TO

DRAINAGE TO HYDRAULIC ENGINEER'S SPECIFICATIONS

WATERPROOFING TO ARCHITECT'S SPECIFICATION

CONCRETE SLAB TO ENGINEER'S SPECIFICATION