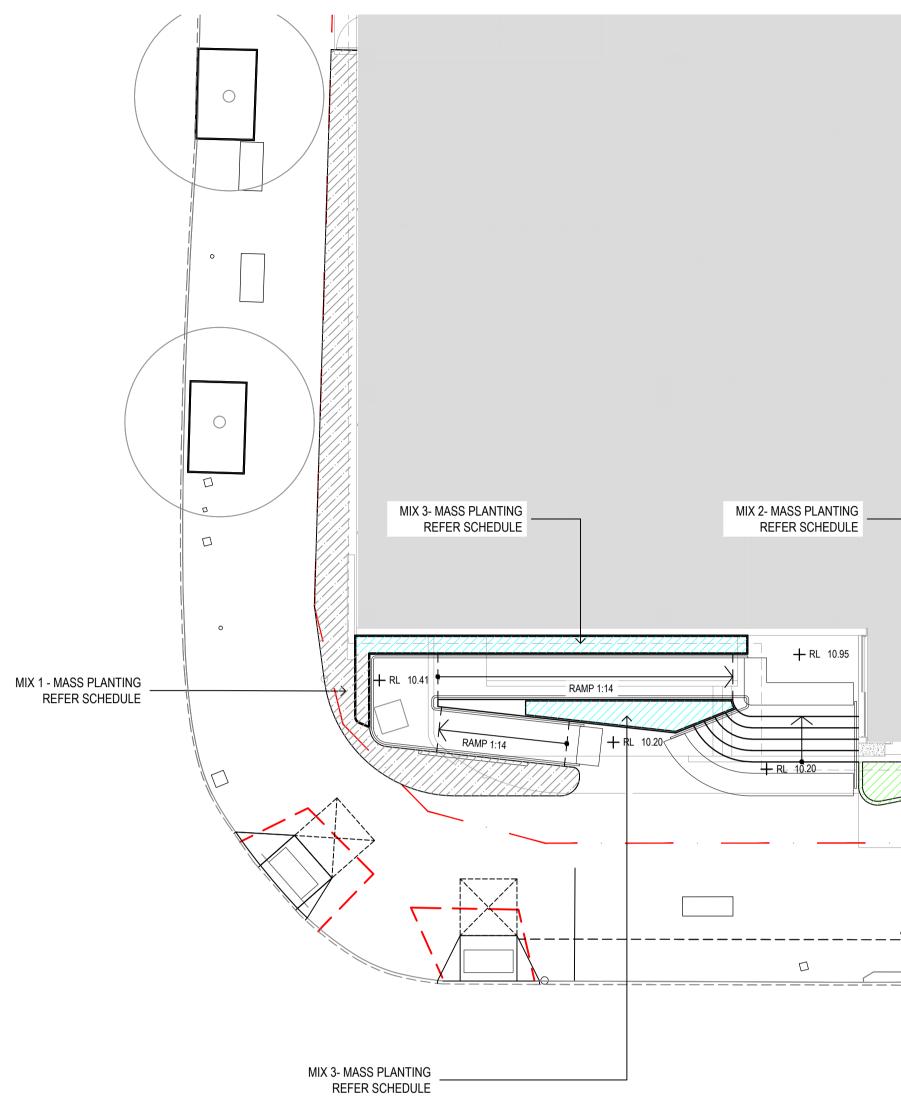

| EGEND       |                                                                                                           |
|-------------|-----------------------------------------------------------------------------------------------------------|
| +           | PROPOSED TREE                                                                                             |
| ·           | EXISTING TREE<br>TO BE RETAINED AND PROTECTED.<br>INDICATIVE LOCATION AND CANOPY ONLY.<br>EXTENT OF WORKS |
|             | SITE BOUNDARY                                                                                             |
|             | MP - MASS PLANTING<br>REFER SCHEDULE AND DETAIL/L7001                                                     |
| P1          | P1 - BODY PAVEMENT 300x300x60mm<br>REFER SCHEDULE AND DETAIL/L7001                                        |
| [P2]        | P2 - VEHICLE CROSSING 150x150x60mm<br>REFER SCHEDULE AND DETAIL/L7001                                     |
| P3          | P3 - KERB RAMP 300x300x60mm<br>REFER SCHEDULE AND DETAIL/L7001                                            |
| <u>[P4]</u> | P4 - ENTRY PAVING-GRANITE PAVING<br>REFER SCHEDULE AND DETAIL/L7001                                       |
| P5          | P5 - RESIN BOUND GRAVEL<br>REFER SCHEDULE AND DETAIL/L7001                                                |
| F01         | BENCH REFER TO FURNITURE<br>SCHEDULE AND DETAILS                                                          |
| F02         | BIKE RACK REFER TO FURNITURE<br>SCHEDULE AND DETAILS                                                      |
| E1          | STEEL EDGE REFER TO FURNITURE<br>SCHEDULE AND DETAILS                                                     |
| + EX 6.35   | EXISTING LEVEL                                                                                            |
| ┿ RL 6.35   | PROPOSED LEVEL                                                                                            |
| + TOW 6.35  | TOP OF WALL LEVEL                                                                                         |
| HR          | HR- HANDRAILS (TYPICAL)<br>REFER SCHEDULE AND DETAIL/L7001                                                |
| TC          | TC- TACTICLES (TYPICAL)<br>REFER SCHEDULE AND DETAIL/L7001                                                |
| W1          | W1 - PROPOSED RETAINING WALL<br>REFER SCHEDULE AND DETAIL 01/L7002                                        |
| L1O         | SITE LIGHTING. REFER ELECTRICAL<br>DRAWINGS.                                                              |
| SPO         | EXISTING SIGNAGE TO BE REMOVED<br>AND RE-INSTALLED REFER CIVIL PLAN                                       |
| PIT         | EXISTING PIT.<br>REFFER DETAIL FOR PIT ARRENGMEN                                                          |
|             | NOTE: ALL PAVING PATTERN ARE<br>INDICATIVE ONLY. REFER TO<br>COUNCIL STANDARD DETAIL.                     |
| Client      |                                                                                                           |
|             | NSW Police Force                                                                                          |

#### Drawing Title GENERAL ARRANGEMENT ENTRY AREA

| Scale                  | 1:50 @A1   |
|------------------------|------------|
| Drawing created (date) | 12/05/2021 |
| Ву                     | NN         |
| Plotted and checked by | KL         |
| Verified               | FZ         |
| Approved               | SH         |
| Drawing No             | lssue      |
| 200805 L-2002          | 1          |
| File                   | Plot Date  |