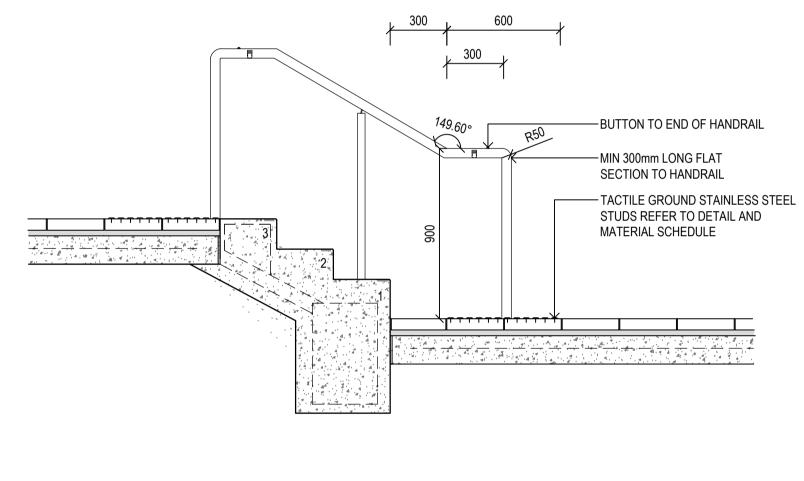

| IATERIALS SCHED |                                                    |                   |                                                                                                                                                                                           | SUPPLIER /                                |       | DEM         | PLANT        |
|-----------------|----------------------------------------------------|-------------------|-------------------------------------------------------------------------------------------------------------------------------------------------------------------------------------------|-------------------------------------------|-------|-------------|--------------|
| CODE            | ITEM                                               | LOCATION          | SPECIFICATION                                                                                                                                                                             | MANUFACTURER                              | IMAGE | REV         | COD          |
|                 |                                                    |                   | Model:<br>- Chair "VEBARSTL-24-51-28"<br>- Table "VEBARTAB-24-51-15"                                                                                                                      |                                           |       |             | TREES        |
| F03             | Bar Table and Chair                                | Level 1           | Material: Steel, hardwood timber top<br>Finish: Powder coated steel with hardwood<br>timber seat<br>Colour: Stain black finish                                                            | Mos uban or similar approved              |       |             | n/a          |
| F04             | Chair Seat                                         | Courtyard         | Model:<br>- Chair "VECHA-51-00"<br>Material: Steel, hardwood timber top<br>Finish: Powder coated steel with hardwood<br>timber seat<br>Colour: Stain black finish                         | Mos uban or similar approved              |       |             | n/a          |
| F05             | Table                                              | Courtyard         | Material: Steel Body , Hardwood Timber Table<br>and Bench Set                                                                                                                             | Mos uban or similar approved              | N/A   |             | SHRUB        |
| TS              | Timber Seat                                        | Refer Plan        | Material: Steel structure hardwood timber top<br>Finish:<br>- Painted steel- Dulux moniment<br>- Timber penetrating oil natural                                                           | Contractor                                | N/A 1 | 01<br>7004  | Dt           |
| TP              | Timber Platform                                    | Level 1           | Material: Hardwood timber<br>Finish: Timber penetrating oil natural                                                                                                                       | Contractor                                | N/A I | 02<br>-7004 |              |
| E1              | Steel Edge                                         | Public Domain     | 100mm DEEP X 5mm thick galvanised steel<br>edge secured by 400mm X 12Ø Peos every<br>500mm                                                                                                | Contractor                                |       |             |              |
| AVEMENT         |                                                    |                   |                                                                                                                                                                                           |                                           |       |             | Rop          |
| P1              | Main Body<br>As Per Public Domain Guideline        | Public Domain     | Product: PPX:554:35D<br>Material: Concrete<br>Size: 300 x 300 x 60mm<br>Finish: Shotblast<br>Base: Refer to Engineer                                                                      | Pebblecrete                               |       | 01<br>7001  | PX           |
| P2              | Vehicle Crossing<br>As Per Public Domain Guideline | Public Domain     | Product: PPX:554:35D<br>Material: Concrete<br>Size: 150 x 150 x 60mm<br>Finish: Shotblast<br>Base: Refer to Engineer                                                                      | Pebblecrete                               |       | 02<br>7001  | LM           |
| Р3              | Kerb Ramp<br>As Per Public Domain Guideline        | Public Domain     | Product: PPX:554:35D<br>Material: Concrete<br>Size: 300 x 300 x 60mm<br>Finish: Shotblast<br>Base: Refer to Engineer                                                                      | Pebblecrete                               |       | 03<br>7001  | PbB          |
|                 | MARSDEN ST.                                        | Public Domain     | <b>Product:</b> brick paving to match existing for LAR zone.                                                                                                                              | Contractor                                |       |             |              |
| Ρ4              | Stone Paving                                       | Groundfloor Entry | Material: Granite Paving<br>Size: 300 x 150 x 30mm type basalt black<br>Finish: Exfoliated<br>Base: Refer to Engineer                                                                     | Sam the paving man or similar<br>approved |       | 04<br>7001  | тJ           |
| P6              | Stone Paving                                       | Level 1           | Material: Tiles on Pedastal<br>Type:<br>25% Belga Charoal Textured<br>25% Belga Coffee Textured<br>50% Belga Grey Textured<br>Base: Tiles on pedestal.<br>Keksia type or similar approved | Beamount - Tiles                          |       | 05<br>7001  |              |
| P7              | Re-use Brick                                       | Courtyard         | Reuse Existing Brick Pavers. Contractor to add as required                                                                                                                                |                                           |       |             |              |
| ALLING          |                                                    |                   |                                                                                                                                                                                           |                                           |       |             |              |
| W01             | Insitu Concrete Wall                               | Groundfloor       | Material: Insitu Concrete Retainning Wall<br>Finish: Grey off form class 2<br>Chamfer: 15mm Chamfered edges                                                                               |                                           |       | 04<br>-7002 |              |
| TSC             | Timber Screening                                   | Level 1           | <b>Model:</b> Concept click timber battens screening<br><b>Timbe</b> r: 42 x 32mm black bolt<br><b>Structure</b> : Mounting track - aluminium. Refer<br>manufacture specification         |                                           |       |             |              |
| AFETY DEVICE    |                                                    |                   |                                                                                                                                                                                           |                                           |       |             |              |
| H1              | Handrail                                           | Refer Plan        | Material: Stainless steel<br>Finish: Polished<br>Size: Ø50 pipe<br>Post: 40 x 20mm flat bar                                                                                               | Contractor                                |       | 02<br>-7003 |              |
| тс              | Tactile                                            | Refer Plan        | Material: Stainless steel                                                                                                                                                                 | Latham or Similar                         |       |             | SOFTW        |
| -               | Nosing Strip                                       | Refer plan/Stair  | <b>Product:</b> AB-FA711 ST<br><b>Materia</b> : Aluminium black body black infill                                                                                                         | Latham or Similar                         |       | 03<br>7003  | TOP S<br>FOR |