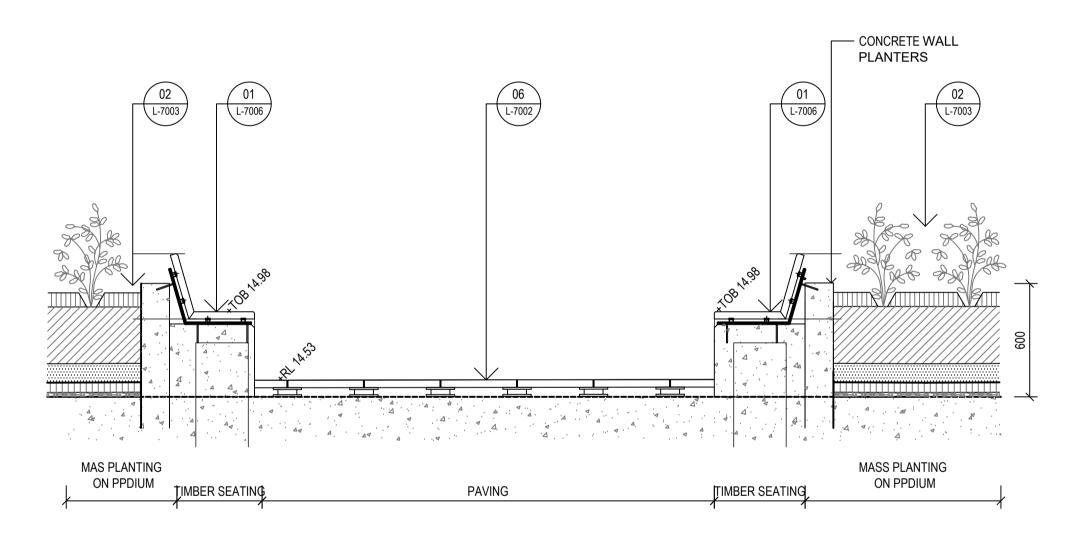

#### Drawing Title SECTIONS

| Scale                                                                                                                                                                  | as show | v @A1   |  |
|------------------------------------------------------------------------------------------------------------------------------------------------------------------------|---------|---------|--|
| Drawing created (date)                                                                                                                                                 | 12/0    | 05/2021 |  |
| Ву                                                                                                                                                                     |         | NN      |  |
| Plotted and checked by                                                                                                                                                 |         | KL      |  |
| Verified                                                                                                                                                               |         | FZ      |  |
| Approved                                                                                                                                                               |         | SH      |  |
| Drawing No                                                                                                                                                             | lssu    | е       |  |
| 200805 L-6001                                                                                                                                                          | 1       |         |  |
| File                                                                                                                                                                   | Plot    | Date    |  |
| \$FILE\$                                                                                                                                                               | \$DATE  | \$      |  |
| This drawing is the copyright of Group GSA Pty Ltd and<br>may not be altered, reproduced or transmitted in any<br>form or by any means in part or in whole without the |         |         |  |

1 ISSUE FOR DA

03 KERB RAMP 7002 1:10

— 400 x 400 x 40mm CONCRETE UNIT PAVER (REFER TO SCHEDULES FOR TYPE)

SLABS (REFER TO SCHEDULES FOR TYPE)

Amendments

Issue Description 1 ISSUE FOR DA

Date 30/07/2021

- PAVING UNITS TO MATCH SURROUNDING, FIXED TO METAL LID AS PER NOTES.