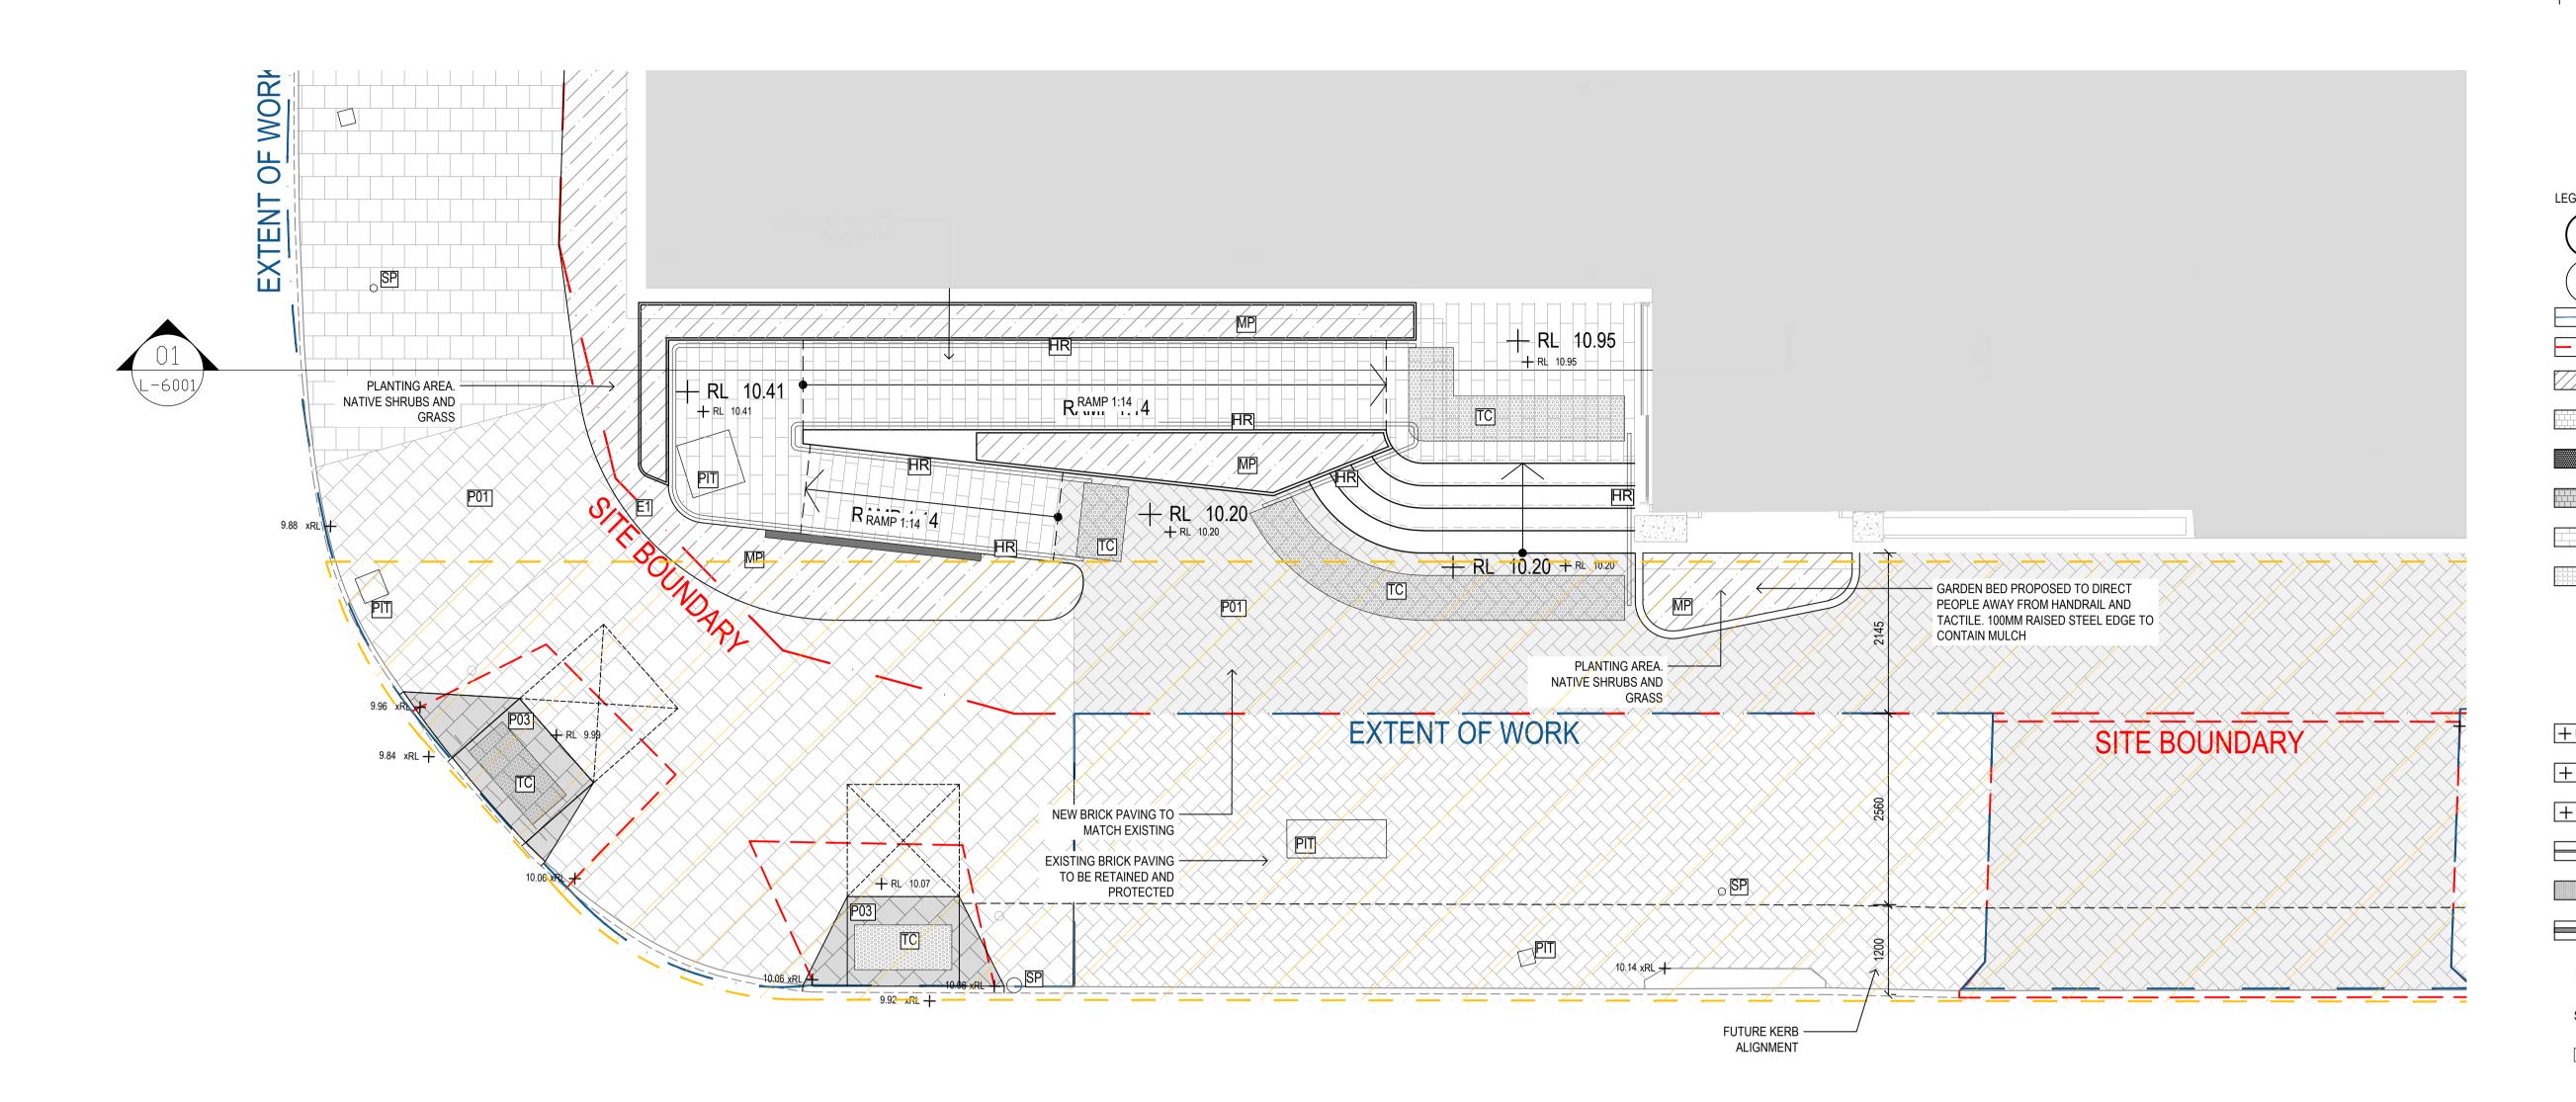

| EGEND       |                                                                                                           |
|-------------|-----------------------------------------------------------------------------------------------------------|
| +           | PROPOSED TREE                                                                                             |
| ·           | EXISTING TREE<br>TO BE RETAINED AND PROTECTED.<br>INDICATIVE LOCATION AND CANOPY ONLY.<br>EXTENT OF WORKS |
|             | SITE BOUNDARY                                                                                             |
|             | MP - MASS PLANTING<br>REFER SCHEDULE AND DETAIL/L7001                                                     |
| P1          | P1 - BODY PAVEMENT 300x300x60mm<br>REFER SCHEDULE AND DETAIL/L7001                                        |
| [P2]        | P2 - VEHICLE CROSSING 150x150x60mm<br>REFER SCHEDULE AND DETAIL/L7001                                     |
| P3          | P3 - KERB RAMP 300x300x60mm<br>REFER SCHEDULE AND DETAIL/L7001                                            |
| <u>[P4]</u> | P4 - ENTRY PAVING-GRANITE PAVING<br>REFER SCHEDULE AND DETAIL/L7001                                       |
| P5          | P5 - RESIN BOUND GRAVEL<br>REFER SCHEDULE AND DETAIL/L7001                                                |
| F01         | BENCH REFER TO FURNITURE<br>SCHEDULE AND DETAILS                                                          |
| F02         | BIKE RACK REFER TO FURNITURE<br>SCHEDULE AND DETAILS                                                      |
| E1          | STEEL EDGE REFER TO FURNITURE<br>SCHEDULE AND DETAILS                                                     |
| + EX 6.35   | EXISTING LEVEL                                                                                            |
| ┿ RL 6.35   | PROPOSED LEVEL                                                                                            |
| + TOW 6.35  | TOP OF WALL LEVEL                                                                                         |
| HR          | HR- HANDRAILS (TYPICAL)<br>REFER SCHEDULE AND DETAIL/L7001                                                |
| TC          | TC- TACTICLES (TYPICAL)<br>REFER SCHEDULE AND DETAIL/L7001                                                |
| W1          | W1 - PROPOSED RETAINING WALL<br>REFER SCHEDULE AND DETAIL 01/L7002                                        |
| L1O         | SITE LIGHTING. REFER ELECTRICAL<br>DRAWINGS.                                                              |
| SPO         | EXISTING SIGNAGE TO BE REMOVED<br>AND RE-INSTALLED REFER CIVIL PLAN                                       |
| PIT         | EXISTING PIT.<br>REFFER DETAIL FOR PIT ARRENGMEN                                                          |
|             | NOTE: ALL PAVING PATTERN ARE<br>INDICATIVE ONLY. REFER TO<br>COUNCIL STANDARD DETAIL.                     |
| Client      |                                                                                                           |
|             | NSW Police Force                                                                                          |

#### Drawing Title GENERAL ARRANGEMENT ENTRY AREA

| Scale                  | 1:50 @A1   |
|------------------------|------------|
| Drawing created (date) | 12/05/2021 |
| Ву                     | NN         |
| Plotted and checked by | KL         |
| Verified               | FZ         |
| Approved               | SH         |
| Drawing No             | lssue      |
| 200805 L-2002          | 1          |
| File                   | Plot Date  |