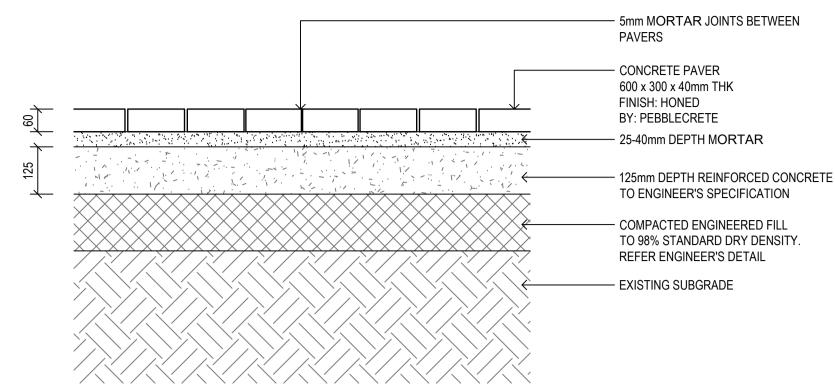

| IATERIALS SCHED |                                                    |                   |                                                                                                                                                                                           | SUPPLIER /                                |       | DEM         | PLANT        |
|-----------------|----------------------------------------------------|-------------------|-------------------------------------------------------------------------------------------------------------------------------------------------------------------------------------------|-------------------------------------------|-------|-------------|--------------|
| CODE            | ITEM                                               | LOCATION          | SPECIFICATION                                                                                                                                                                             | MANUFACTURER                              | IMAGE | REV         | COD          |
|                 |                                                    |                   | Model:<br>- Chair "VEBARSTL-24-51-28"<br>- Table "VEBARTAB-24-51-15"                                                                                                                      |                                           |       |             | TREES        |
| F03             | Bar Table and Chair                                | Level 1           | Material: Steel, hardwood timber top<br>Finish: Powder coated steel with hardwood<br>timber seat<br>Colour: Stain black finish                                                            | Mos uban or similar approved              |       |             | n/a          |
| F04             | Chair Seat                                         | Courtyard         | Model:<br>- Chair "VECHA-51-00"<br>Material: Steel, hardwood timber top<br>Finish: Powder coated steel with hardwood<br>timber seat<br>Colour: Stain black finish                         | Mos uban or similar approved              |       |             | n/a          |
| F05             | Table                                              | Courtyard         | Material: Steel Body , Hardwood Timber Table<br>and Bench Set                                                                                                                             | Mos uban or similar approved              | N/A   |             | SHRUB        |
| TS              | Timber Seat                                        | Refer Plan        | Material: Steel structure hardwood timber top<br>Finish:<br>- Painted steel- Dulux moniment<br>- Timber penetrating oil natural                                                           | Contractor                                | N/A 1 | 01<br>7004  | Dt           |
| TP              | Timber Platform                                    | Level 1           | Material: Hardwood timber<br>Finish: Timber penetrating oil natural                                                                                                                       | Contractor                                | N/A I | 02<br>-7004 |              |
| E1              | Steel Edge                                         | Public Domain     | 100mm DEEP X 5mm thick galvanised steel<br>edge secured by 400mm X 12Ø Peos every<br>500mm                                                                                                | Contractor                                |       |             |              |
| AVEMENT         |                                                    |                   |                                                                                                                                                                                           |                                           |       |             | Rop          |
| P1              | Main Body<br>As Per Public Domain Guideline        | Public Domain     | Product: PPX:554:35D<br>Material: Concrete<br>Size: 300 x 300 x 60mm<br>Finish: Shotblast<br>Base: Refer to Engineer                                                                      | Pebblecrete                               |       | 01<br>7001  | PX           |
| P2              | Vehicle Crossing<br>As Per Public Domain Guideline | Public Domain     | Product: PPX:554:35D<br>Material: Concrete<br>Size: 150 x 150 x 60mm<br>Finish: Shotblast<br>Base: Refer to Engineer                                                                      | Pebblecrete                               |       | 02<br>7001  | LM           |
| Р3              | Kerb Ramp<br>As Per Public Domain Guideline        | Public Domain     | Product: PPX:554:35D<br>Material: Concrete<br>Size: 300 x 300 x 60mm<br>Finish: Shotblast<br>Base: Refer to Engineer                                                                      | Pebblecrete                               |       | 03<br>7001  | PbB          |
|                 | MARSDEN ST.                                        | Public Domain     | <b>Product:</b> brick paving to match existing for LAR zone.                                                                                                                              | Contractor                                |       |             |              |
| Ρ4              | Stone Paving                                       | Groundfloor Entry | Material: Granite Paving<br>Size: 300 x 150 x 30mm type basalt black<br>Finish: Exfoliated<br>Base: Refer to Engineer                                                                     | Sam the paving man or similar<br>approved |       | 04<br>7001  | тJ           |
| P6              | Stone Paving                                       | Level 1           | Material: Tiles on Pedastal<br>Type:<br>25% Belga Charoal Textured<br>25% Belga Coffee Textured<br>50% Belga Grey Textured<br>Base: Tiles on pedestal.<br>Keksia type or similar approved | Beamount - Tiles                          |       | 05<br>7001  |              |
| P7              | Re-use Brick                                       | Courtyard         | Reuse Existing Brick Pavers. Contractor to add as required                                                                                                                                |                                           |       |             |              |
| ALLING          |                                                    |                   |                                                                                                                                                                                           |                                           |       |             |              |
| W01             | Insitu Concrete Wall                               | Groundfloor       | Material: Insitu Concrete Retainning Wall<br>Finish: Grey off form class 2<br>Chamfer: 15mm Chamfered edges                                                                               |                                           |       | 04<br>-7002 |              |
| TSC             | Timber Screening                                   | Level 1           | <b>Model:</b> Concept click timber battens screening<br><b>Timbe</b> r: 42 x 32mm black bolt<br><b>Structure</b> : Mounting track - aluminium. Refer<br>manufacture specification         |                                           |       |             |              |
| AFETY DEVICE    |                                                    |                   |                                                                                                                                                                                           |                                           |       |             |              |
| H1              | Handrail                                           | Refer Plan        | Material: Stainless steel<br>Finish: Polished<br>Size: Ø50 pipe<br>Post: 40 x 20mm flat bar                                                                                               | Contractor                                |       | 02<br>-7003 |              |
| тс              | Tactile                                            | Refer Plan        | Material: Stainless steel                                                                                                                                                                 | Latham or Similar                         |       |             | SOFTW        |
| -               | Nosing Strip                                       | Refer plan/Stair  | <b>Product:</b> AB-FA711 ST<br><b>Materia</b> : Aluminium black body black infill                                                                                                         | Latham or Similar                         |       | 03<br>7003  | TOP S<br>FOR |