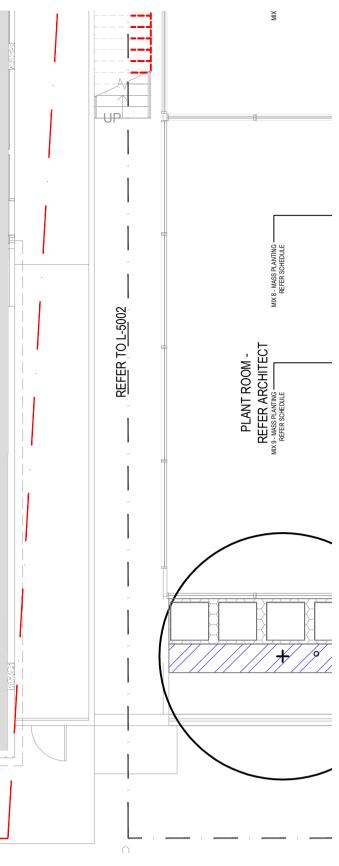

MARSDEN STREET

| LEGEND |                                                                                                           |
|--------|-----------------------------------------------------------------------------------------------------------|
| (+)    | PROPOSED TREE                                                                                             |
|        | EXISTING TREE<br>TO BE RETAINED AND PROTECTED.<br>INDICATIVE LOCATION AND CANOPY ONLY.<br>EXTENT OF WORKS |
| · · ·  | SITE BOUNDARY                                                                                             |
|        | MIX 1 - MASS PLANTING<br>REFER SCHEDULE                                                                   |
|        | MIX 2 - MASS PLANTING<br>REFER SCHEDULE                                                                   |
|        | MIX 3 - MASS PLANTING<br>REFER SCHEDULE                                                                   |
|        | MIX 4 - MASS PLANTING<br>REFER SCHEDULE                                                                   |
|        | MIX 5 - MASS PLANTING<br>REFER SCHEDULE                                                                   |
|        | MIX 6 - MASS PLANTING<br>REFER SCHEDULE                                                                   |
|        | MIX 7 - MASS PLANTING<br>REFER SCHEDULE                                                                   |
|        | MIX 8 - MASS PLANTING<br>REFER SCHEDULE                                                                   |
|        | MIX 9 - MASS PLANTING<br>REFER SCHEDULE                                                                   |

## PLANTING PLAN COURTYARD

| Scale                  | 1:100 @A1  |
|------------------------|------------|
| Drawing created (date) | 12/05/2021 |
|                        |            |
| Ву                     | <u>NN</u>  |
| Plotted and checked by | KL         |
| Verified               | FZ         |
| Approved               | SH         |
| Drawing No             | lssue      |

200805 PAR-L-5002 5 Plot Date File \$FILE\$ \$DATE\$

| PLANTING SCHEDULE LEVEL 1        |                                           |                          |                   |                          |                 |
|----------------------------------|-------------------------------------------|--------------------------|-------------------|--------------------------|-----------------|
| CODE                             | BOTANIC NAME                              |                          | INSTALLATION SIZE | MATURE SIZE<br>(H x W) m | SPACING<br>(mm) |
| TREES                            |                                           |                          |                   |                          |                 |
| n/a                              | Lagerstroemia indica x L. fauriei 'Sioux' | Sioux Crepe Myrtle       | tbc               | 4.5 x 3m                 | as shown        |
| PLANT SCHEDULE - TROUGH PLANTERS |                                           |                          |                   |                          |                 |
| Codo                             | Potonia Nomo                              | nic Name Spacing Spacing | Specing           | Mature Size              | Install Size    |
| Code                             | Botanic Name                              |                          | Spacing           | (h x w in m)             |                 |
| GRO                              | Gardenia augusta 'Radicans'               | Dwarf Gardenia           | 400 mm            | 0.3 x 0.8m               | 150mm           |
| LM                               | Liriope muscari                           | Lily Turf                | 250 mm            | 0.5 x 0.45               | 150mm           |
| LS                               | Lavandula stoechas 'Avonview'             | Avonview Lavender        | 500 mm            | 0.75 x 0.75              | 150mm           |
| OV                               | Origanum vulgare                          | Oregano                  | 400 mm            | 0.6 x 0.8m               | 150mm           |
| Pml                              | Plectranthus 'Mona Lavender'              | Mona Lavender            | 600 mm            | 0.8 x 0.6m               | 150mm           |
| TJ                               | Trachelospermum jasminoides               | Star Jasmine             | 500 mm            | 0.3 x 0.3                | 150mm           |
| WFr                              | Westringia fruticosa                      | Coastal Rosemary         | 500 mm            | 1.2 x 1.0m               | 200mm           |