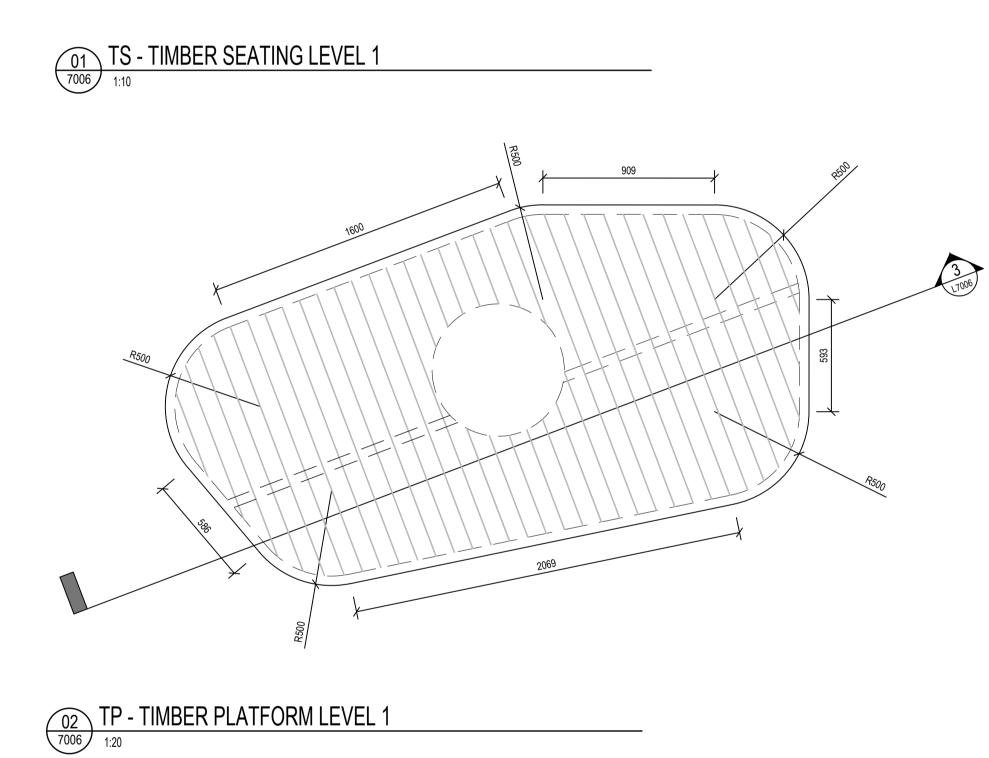

| IATERIALS SCHED |                                                    |                   |                                                                                                                                                                                           | SUPPLIER /                                |       | DEM         | PLANT        |
|-----------------|----------------------------------------------------|-------------------|-------------------------------------------------------------------------------------------------------------------------------------------------------------------------------------------|-------------------------------------------|-------|-------------|--------------|
| CODE            | ITEM                                               | LOCATION          | SPECIFICATION                                                                                                                                                                             | MANUFACTURER                              | IMAGE | REV         | COD          |
|                 |                                                    |                   | Model:<br>- Chair "VEBARSTL-24-51-28"<br>- Table "VEBARTAB-24-51-15"                                                                                                                      |                                           |       |             | TREES        |
| F03             | Bar Table and Chair                                | Level 1           | Material: Steel, hardwood timber top<br>Finish: Powder coated steel with hardwood<br>timber seat<br>Colour: Stain black finish                                                            | Mos uban or similar approved              |       |             | n/a          |
| F04             | Chair Seat                                         | Courtyard         | Model:<br>- Chair "VECHA-51-00"<br>Material: Steel, hardwood timber top<br>Finish: Powder coated steel with hardwood<br>timber seat<br>Colour: Stain black finish                         | Mos uban or similar approved              |       |             | n/a          |
| F05             | Table                                              | Courtyard         | Material: Steel Body , Hardwood Timber Table<br>and Bench Set                                                                                                                             | Mos uban or similar approved              | N/A   |             | SHRUB        |
| TS              | Timber Seat                                        | Refer Plan        | Material: Steel structure hardwood timber top<br>Finish:<br>- Painted steel- Dulux moniment<br>- Timber penetrating oil natural                                                           | Contractor                                | N/A 1 | 01<br>7004  | Dt           |
| TP              | Timber Platform                                    | Level 1           | Material: Hardwood timber<br>Finish: Timber penetrating oil natural                                                                                                                       | Contractor                                | N/A I | 02<br>-7004 |              |
| E1              | Steel Edge                                         | Public Domain     | 100mm DEEP X 5mm thick galvanised steel<br>edge secured by 400mm X 12Ø Peos every<br>500mm                                                                                                | Contractor                                |       |             |              |
| AVEMENT         |                                                    |                   |                                                                                                                                                                                           |                                           |       |             | Rop          |
| P1              | Main Body<br>As Per Public Domain Guideline        | Public Domain     | Product: PPX:554:35D<br>Material: Concrete<br>Size: 300 x 300 x 60mm<br>Finish: Shotblast<br>Base: Refer to Engineer                                                                      | Pebblecrete                               |       | 01<br>7001  | PX           |
| P2              | Vehicle Crossing<br>As Per Public Domain Guideline | Public Domain     | Product: PPX:554:35D<br>Material: Concrete<br>Size: 150 x 150 x 60mm<br>Finish: Shotblast<br>Base: Refer to Engineer                                                                      | Pebblecrete                               |       | 02<br>7001  | LM           |
| Р3              | Kerb Ramp<br>As Per Public Domain Guideline        | Public Domain     | Product: PPX:554:35D<br>Material: Concrete<br>Size: 300 x 300 x 60mm<br>Finish: Shotblast<br>Base: Refer to Engineer                                                                      | Pebblecrete                               |       | 03<br>7001  | PbB          |
|                 | MARSDEN ST.                                        | Public Domain     | <b>Product:</b> brick paving to match existing for LAR zone.                                                                                                                              | Contractor                                |       |             |              |
| Ρ4              | Stone Paving                                       | Groundfloor Entry | Material: Granite Paving<br>Size: 300 x 150 x 30mm type basalt black<br>Finish: Exfoliated<br>Base: Refer to Engineer                                                                     | Sam the paving man or similar<br>approved |       | 04<br>7001  | тJ           |
| P6              | Stone Paving                                       | Level 1           | Material: Tiles on Pedastal<br>Type:<br>25% Belga Charoal Textured<br>25% Belga Coffee Textured<br>50% Belga Grey Textured<br>Base: Tiles on pedestal.<br>Keksia type or similar approved | Beamount - Tiles                          |       | 05<br>7001  |              |
| P7              | Re-use Brick                                       | Courtyard         | Reuse Existing Brick Pavers. Contractor to add as required                                                                                                                                |                                           |       |             |              |
| ALLING          |                                                    |                   |                                                                                                                                                                                           |                                           |       |             |              |
| W01             | Insitu Concrete Wall                               | Groundfloor       | Material: Insitu Concrete Retainning Wall<br>Finish: Grey off form class 2<br>Chamfer: 15mm Chamfered edges                                                                               |                                           |       | 04<br>-7002 |              |
| TSC             | Timber Screening                                   | Level 1           | <b>Model:</b> Concept click timber battens screening<br><b>Timbe</b> r: 42 x 32mm black bolt<br><b>Structure</b> : Mounting track - aluminium. Refer<br>manufacture specification         |                                           |       |             |              |
| AFETY DEVICE    |                                                    |                   |                                                                                                                                                                                           |                                           |       |             |              |
| H1              | Handrail                                           | Refer Plan        | Material: Stainless steel<br>Finish: Polished<br>Size: Ø50 pipe<br>Post: 40 x 20mm flat bar                                                                                               | Contractor                                |       | 02<br>-7003 |              |
| тс              | Tactile                                            | Refer Plan        | Material: Stainless steel                                                                                                                                                                 | Latham or Similar                         |       |             | SOFTW        |
| -               | Nosing Strip                                       | Refer plan/Stair  | <b>Product:</b> AB-FA711 ST<br><b>Materia</b> : Aluminium black body black infill                                                                                                         | Latham or Similar                         |       | 03<br>7003  | TOP S<br>FOR |