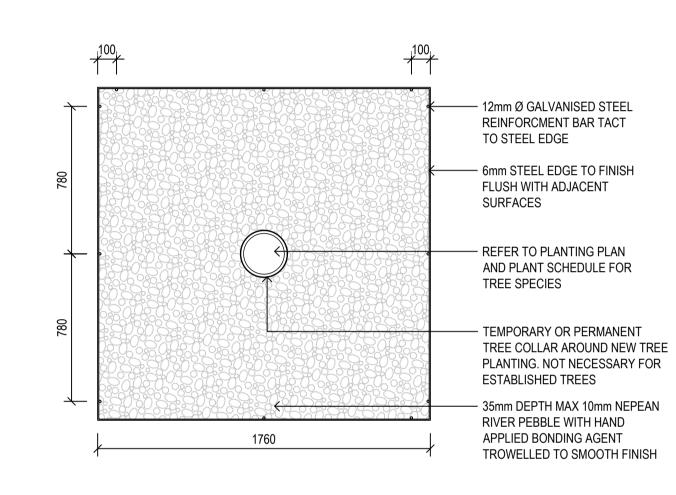

| 1       |         |
| File                                                                                                        | Plot    | Date    |
| \$FILE\$                                                                                                    | \$DATE  | Ξ\$     |
| This drawing is the copyright of Group GSA Pty Ltd and may not be altered, reproduced or transmitted in any |         |         |

form or by any means in part or in whole without the written permission of Group GSA Pty Ltd. All levels and dimensions are to be checked and verified on site prior to the commencement of any work, making of shop drawings or fabrication of components. Do not scale drawings. Use figured Dimensions.











- 200 x 100 x 6mm GALVANISED STEEL ANGLE EDGE



# 05 EXISTING TREE PIT - REFURBISHED

- FINISHED LEVEL OF PLANTER BED 50mm BELOW TOP OF WALL

PLANTING AS SPECIFIED. REFER TO PLANTING PLAN

- 75mm DEPTH MULCH, KEEP CLEAR FROM PLANT STEMS. REFER TO MATERIALS SCHEDULE

INSITU CONCRETE. REFER TO ARCHITECT'S AND STRUCTURAL ENGINEERS SPECIFICATION

- PODIUM MIX. REFER TO MATERIALS SCHEDULE - 100mm THICK HYDROCELL RG30 FOAM LAYER. REFER TO MATERIALS SCHEDULE

- GEOTEXTILE FABRIC OVER DRAINAGE CELLS. REFER TO MATERIALS SCHEDULE

- 52mm THICK DRAINAGE CELLS. REFER TO MATERIALS SCHEDULE - TOPPING SLAB - MIN 1:100 FALLS TO

DRAINAGE TO HYDRAULIC ENGINEER'S SPECIFICATIONS

WATERPROOFING TO ARCHITECT'S SPECIFICATION

CONCRETE SLAB TO ENGINEER'S SPECIFICATION



# 06 EXISTING TREE PIT 1:20

Amendments Issue Description 1 ISSUE FOR DA

Date 30/07/20