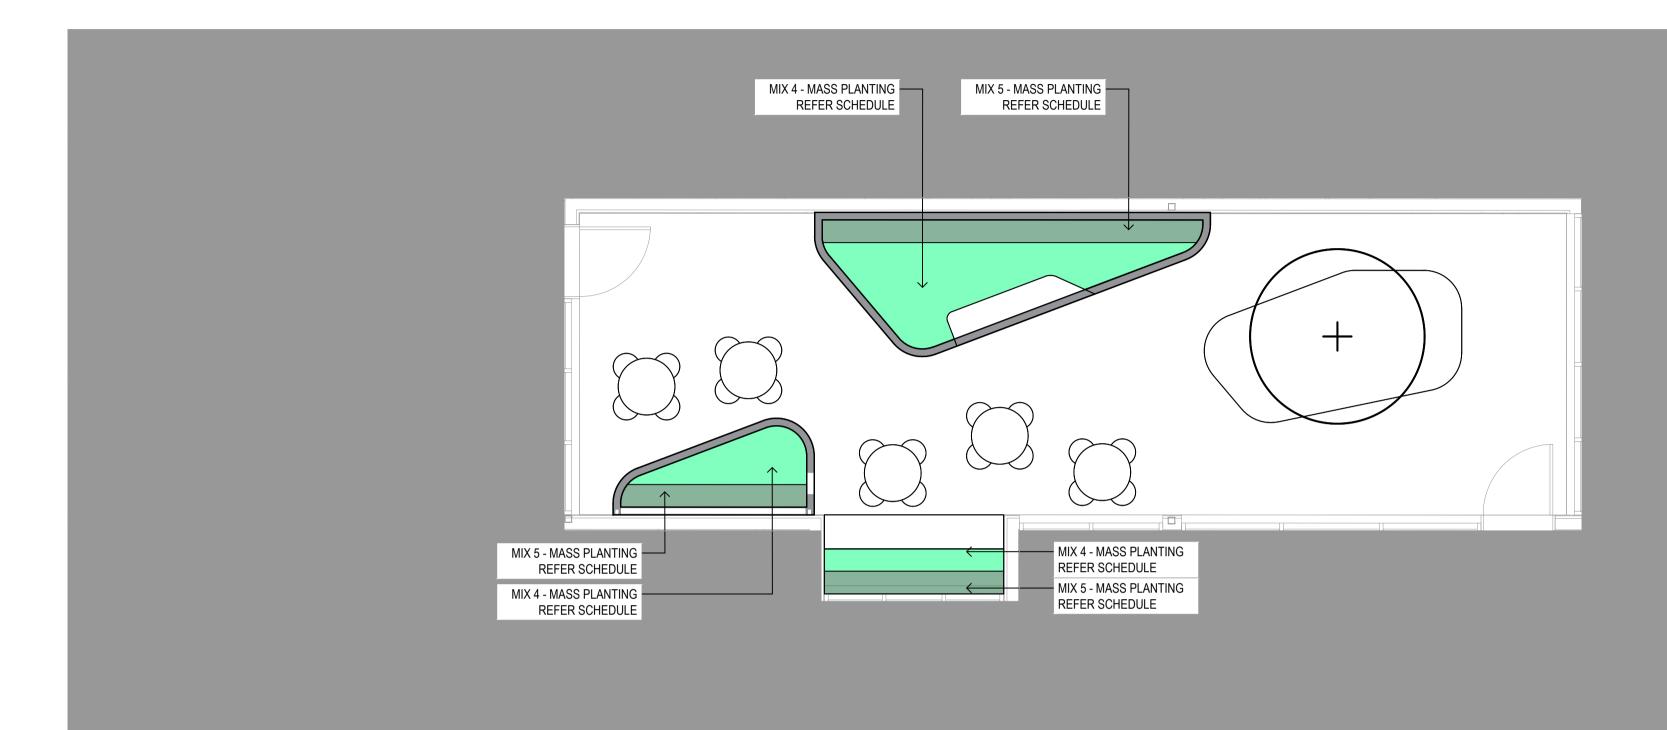

## LEGEND

Amendments

Issue Description 1 ISSUE FOR DA

| +        | PROPOSED TREE                                                      |
|----------|--------------------------------------------------------------------|
|          | EXTENT OF WORKS                                                    |
| <u> </u> | SITE BOUNDARY                                                      |
|          | MP - MASS PLANTING ON PODIUM<br>REFER SCHEDULE AND DETAIL/L7001    |
| P6       | P6 - PAVING OUTDOOR<br>REFER SCHEDULE AND DETAIL/L7001             |
| P7       | P7 - PAVING OUTDOOR<br>REFER SCHEDULE AND DETAIL/L7001             |
|          | TS - TIMBER SEATING<br>REFER SCHEDULE AND DETAIL/L7001             |
|          | TP - TIMBER PLATFORM<br>REFER SCHEDULE AND DETAIL/L7001            |
| F03      | MOVABLE FURNITURE REFER<br>TO FURNITURE SCHEDULE AND DETAIL:       |
| TC       | TIMBER CLADDNG REFER TO FURNITUF<br>SCHEDULE AND DETAILS           |
| W1       | W1 - PROPOSED RETAINING WALL<br>REFER SCHEDULE AND DETAIL 01/L7002 |

## Drawing Title GENERAL ARRANGEMENT LEVEL 1

| Scale                  | as show @A1 |
|------------------------|-------------|
| Drawing created (date) | 12/05/2021  |
| Ву                     | NN          |
| Plotted and checked by | KL          |
| Verified               | FZ          |
| Approved               | SH          |
| Drawing No             | ssue        |
| 200805 L-2004          | 1           |

200805 PAR-L-5002 5 Plot Date File \$FILE\$ \$DATE\$

| PLANTING SCHEDULE LEVEL 1        |                                           |                          |                   |                          |                 |
|----------------------------------|-------------------------------------------|--------------------------|-------------------|--------------------------|-----------------|
| CODE                             | BOTANIC NAME                              |                          | INSTALLATION SIZE | MATURE SIZE<br>(H x W) m | SPACING<br>(mm) |
| TREES                            |                                           |                          |                   |                          |                 |
| n/a                              | Lagerstroemia indica x L. fauriei 'Sioux' | Sioux Crepe Myrtle       | tbc               | 4.5 x 3m                 | as shown        |
| PLANT SCHEDULE - TROUGH PLANTERS |                                           |                          |                   |                          |                 |
| Codo                             | Potonia Nomo                              | nic Name Spacing Spacing | Specing           | Mature Size              | Install Size    |
| Code                             | Botanic Name                              |                          | Spacing           | (h x w in m)             |                 |
| GRO                              | Gardenia augusta 'Radicans'               | Dwarf Gardenia           | 400 mm            | 0.3 x 0.8m               | 150mm           |
| LM                               | Liriope muscari                           | Lily Turf                | 250 mm            | 0.5 x 0.45               | 150mm           |
| LS                               | Lavandula stoechas 'Avonview'             | Avonview Lavender        | 500 mm            | 0.75 x 0.75              | 150mm           |
| OV                               | Origanum vulgare                          | Oregano                  | 400 mm            | 0.6 x 0.8m               | 150mm           |
| Pml                              | Plectranthus 'Mona Lavender'              | Mona Lavender            | 600 mm            | 0.8 x 0.6m               | 150mm           |
| TJ                               | Trachelospermum jasminoides               | Star Jasmine             | 500 mm            | 0.3 x 0.3                | 150mm           |
| WFr                              | Westringia fruticosa                      | Coastal Rosemary         | 500 mm            | 1.2 x 1.0m               | 200mm           |