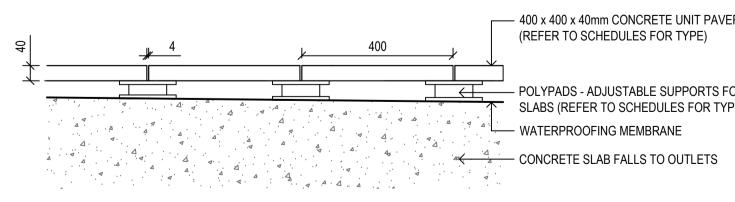

| IATERIALS SCHED |                                                    |                   |                                                                                                                                                                                           | SUPPLIER /                                |       | DEM         | PLANT        |
|-----------------|----------------------------------------------------|-------------------|-------------------------------------------------------------------------------------------------------------------------------------------------------------------------------------------|-------------------------------------------|-------|-------------|--------------|
| CODE            | ITEM                                               | LOCATION          | SPECIFICATION                                                                                                                                                                             | MANUFACTURER                              | IMAGE | REV         | COD          |
|                 |                                                    |                   | Model:<br>- Chair "VEBARSTL-24-51-28"<br>- Table "VEBARTAB-24-51-15"                                                                                                                      |                                           |       |             | TREES        |
| F03             | Bar Table and Chair                                | Level 1           | Material: Steel, hardwood timber top<br>Finish: Powder coated steel with hardwood<br>timber seat<br>Colour: Stain black finish                                                            | Mos uban or similar approved              |       |             | n/a          |
| F04             | Chair Seat                                         | Courtyard         | Model:<br>- Chair "VECHA-51-00"<br>Material: Steel, hardwood timber top<br>Finish: Powder coated steel with hardwood<br>timber seat<br>Colour: Stain black finish                         | Mos uban or similar approved              |       |             | n/a          |
| F05             | Table                                              | Courtyard         | Material: Steel Body , Hardwood Timber Table<br>and Bench Set                                                                                                                             | Mos uban or similar approved              | N/A   |             | SHRUB        |
| TS              | Timber Seat                                        | Refer Plan        | Material: Steel structure hardwood timber top<br>Finish:<br>- Painted steel- Dulux moniment<br>- Timber penetrating oil natural                                                           | Contractor                                | N/A 1 | 01<br>7004  | Dt           |
| TP              | Timber Platform                                    | Level 1           | Material: Hardwood timber<br>Finish: Timber penetrating oil natural                                                                                                                       | Contractor                                | N/A I | 02<br>-7004 |              |
| E1              | Steel Edge                                         | Public Domain     | 100mm DEEP X 5mm thick galvanised steel<br>edge secured by 400mm X 12Ø Peos every<br>500mm                                                                                                | Contractor                                |       |             |              |
| AVEMENT         |                                                    |                   |                                                                                                                                                                                           |                                           |       |             | Rop          |
| P1              | Main Body<br>As Per Public Domain Guideline        | Public Domain     | Product: PPX:554:35D<br>Material: Concrete<br>Size: 300 x 300 x 60mm<br>Finish: Shotblast<br>Base: Refer to Engineer                                                                      | Pebblecrete                               |       | 01<br>7001  | PX           |
| P2              | Vehicle Crossing<br>As Per Public Domain Guideline | Public Domain     | Product: PPX:554:35D<br>Material: Concrete<br>Size: 150 x 150 x 60mm<br>Finish: Shotblast<br>Base: Refer to Engineer                                                                      | Pebblecrete                               |       | 02<br>7001  | LM           |
| Р3              | Kerb Ramp<br>As Per Public Domain Guideline        | Public Domain     | Product: PPX:554:35D<br>Material: Concrete<br>Size: 300 x 300 x 60mm<br>Finish: Shotblast<br>Base: Refer to Engineer                                                                      | Pebblecrete                               |       | 03<br>7001  | PbB          |
|                 | MARSDEN ST.                                        | Public Domain     | <b>Product:</b> brick paving to match existing for LAR zone.                                                                                                                              | Contractor                                |       |             |              |
| Ρ4              | Stone Paving                                       | Groundfloor Entry | Material: Granite Paving<br>Size: 300 x 150 x 30mm type basalt black<br>Finish: Exfoliated<br>Base: Refer to Engineer                                                                     | Sam the paving man or similar<br>approved |       | 04<br>7001  | тJ           |
| P6              | Stone Paving                                       | Level 1           | Material: Tiles on Pedastal<br>Type:<br>25% Belga Charoal Textured<br>25% Belga Coffee Textured<br>50% Belga Grey Textured<br>Base: Tiles on pedestal.<br>Keksia type or similar approved | Beamount - Tiles                          |       | 05<br>7001  |              |
| P7              | Re-use Brick                                       | Courtyard         | Reuse Existing Brick Pavers. Contractor to add as required                                                                                                                                |                                           |       |             |              |
| ALLING          |                                                    |                   |                                                                                                                                                                                           |                                           |       |             |              |
| W01             | Insitu Concrete Wall                               | Groundfloor       | Material: Insitu Concrete Retainning Wall<br>Finish: Grey off form class 2<br>Chamfer: 15mm Chamfered edges                                                                               |                                           |       | 04<br>-7002 |              |
| TSC             | Timber Screening                                   | Level 1           | <b>Model:</b> Concept click timber battens screening<br><b>Timbe</b> r: 42 x 32mm black bolt<br><b>Structure</b> : Mounting track - aluminium. Refer<br>manufacture specification         |                                           |       |             |              |
| AFETY DEVICE    |                                                    |                   |                                                                                                                                                                                           |                                           |       |             |              |
| H1              | Handrail                                           | Refer Plan        | Material: Stainless steel<br>Finish: Polished<br>Size: Ø50 pipe<br>Post: 40 x 20mm flat bar                                                                                               | Contractor                                |       | 02<br>-7003 |              |
| тс              | Tactile                                            | Refer Plan        | Material: Stainless steel                                                                                                                                                                 | Latham or Similar                         |       |             | SOFTW        |
| -               | Nosing Strip                                       | Refer plan/Stair  | <b>Product:</b> AB-FA711 ST<br><b>Materia</b> : Aluminium black body black infill                                                                                                         | Latham or Similar                         |       | 03<br>7003  | TOP S<br>FOR |