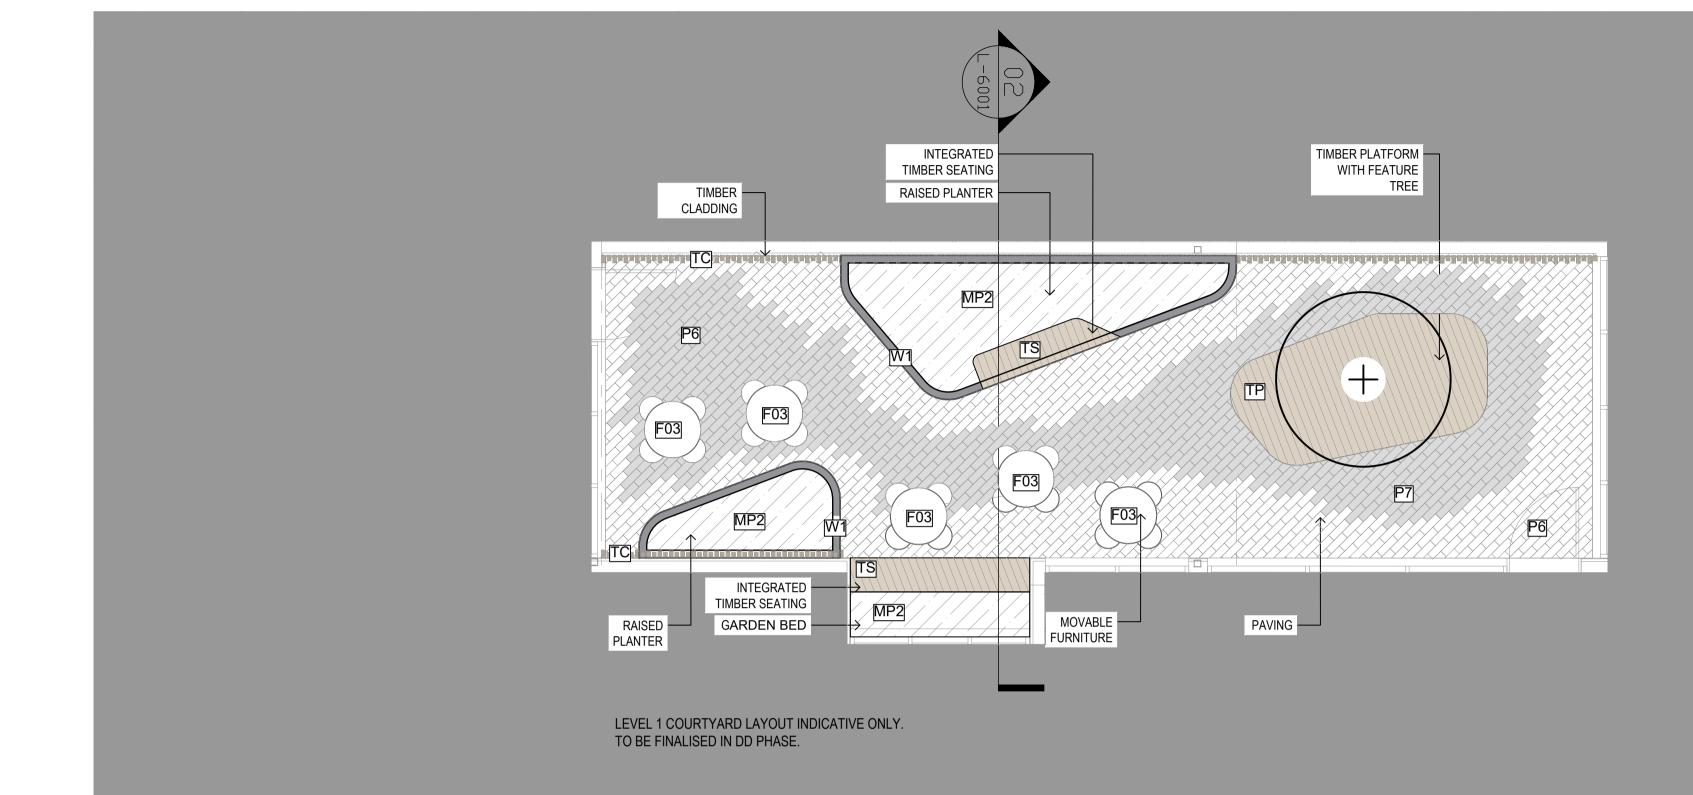

## LEGEND

Amendments

Issue Description 1 ISSUE FOR DA

| +        | PROPOSED TREE                                                      |
|----------|--------------------------------------------------------------------|
|          | EXTENT OF WORKS                                                    |
| <u> </u> | SITE BOUNDARY                                                      |
|          | MP - MASS PLANTING ON PODIUM<br>REFER SCHEDULE AND DETAIL/L7001    |
| P6       | P6 - PAVING OUTDOOR<br>REFER SCHEDULE AND DETAIL/L7001             |
| P7       | P7 - PAVING OUTDOOR<br>REFER SCHEDULE AND DETAIL/L7001             |
|          | TS - TIMBER SEATING<br>REFER SCHEDULE AND DETAIL/L7001             |
|          | TP - TIMBER PLATFORM<br>REFER SCHEDULE AND DETAIL/L7001            |
| F03      | MOVABLE FURNITURE REFER<br>TO FURNITURE SCHEDULE AND DETAIL:       |
| TC       | TIMBER CLADDNG REFER TO FURNITUF<br>SCHEDULE AND DETAILS           |
| W1       | W1 - PROPOSED RETAINING WALL<br>REFER SCHEDULE AND DETAIL 01/L7002 |

## Drawing Title GENERAL ARRANGEMENT LEVEL 1

| Scale                  | as show @A1 |
|------------------------|-------------|
| Drawing created (date) | 12/05/2021  |
| Ву                     | NN          |
| Plotted and checked by | KL          |
| Verified               | FZ          |
| Approved               | SH          |
| Drawing No             | ssue        |
| 200805 L-2004          | 1           |