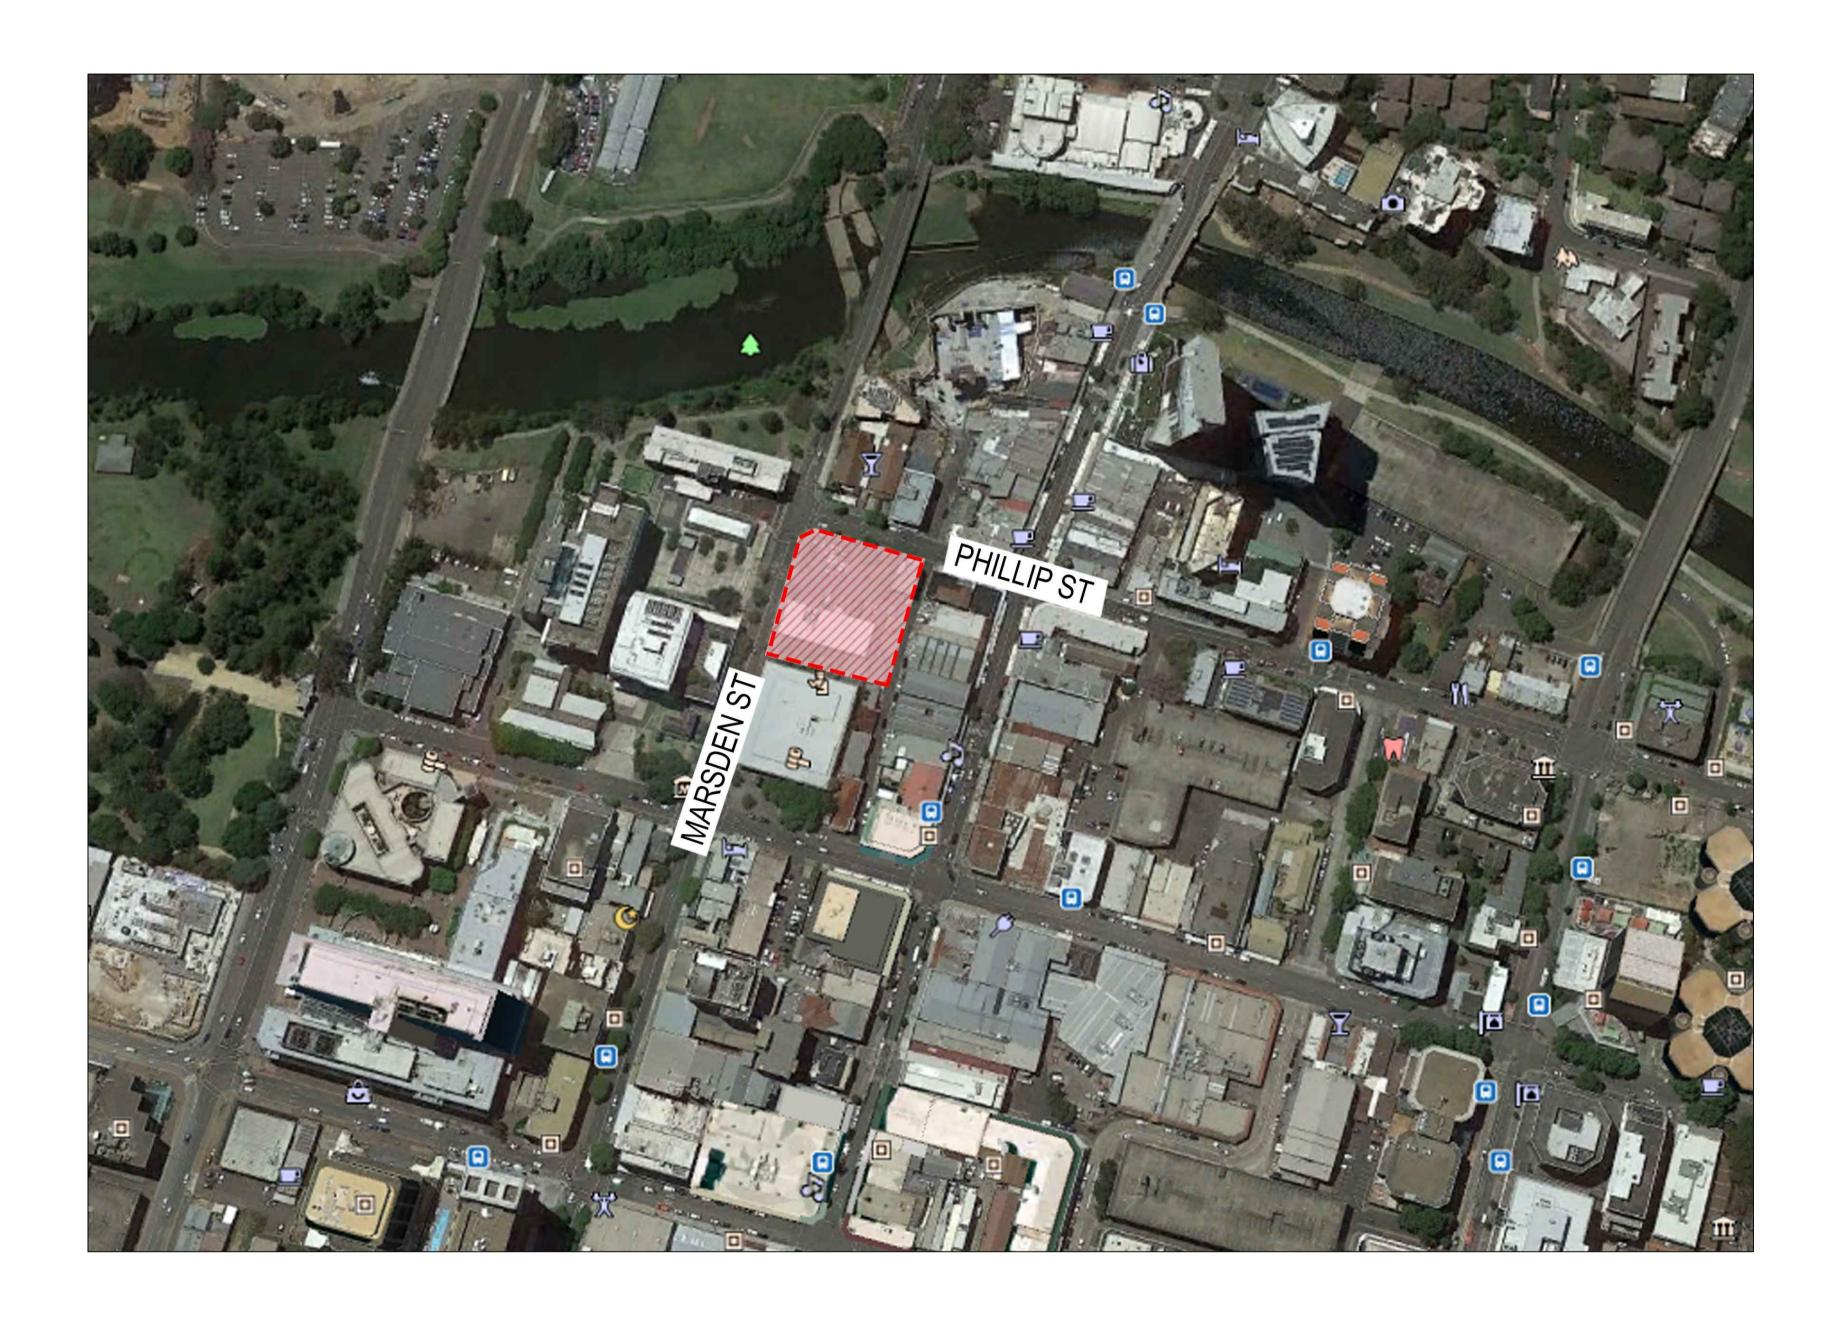

### Project Title NSW POLICE STATION PARRAMATTA

Drawing Title COVER SHEET

| Scale                                                                                        | NOT TO SCALE |
|----------------------------------------------------------------------------------------------|--------------|
| Drawing created (date)                                                                       | 12/05/2021   |
| Ву                                                                                           | NN           |
| Plotted and checked by                                                                       | KL           |
| Verified                                                                                     | FZ           |
| Approved                                                                                     | SH           |
| Drawing No                                                                                   | lssue        |
| 200805 L-0000                                                                                | 1            |
| File                                                                                         | Plot Date    |
| \$FILE\$                                                                                     | \$DATE\$     |
| This drawing is the copyright of Group GSA F<br>may not be altered, reproduced or transmitte |              |

### Project Title NSW POLICE STATION PARRAMATTA

#### Project Title NSW POLICE STATION PARRAMATTA