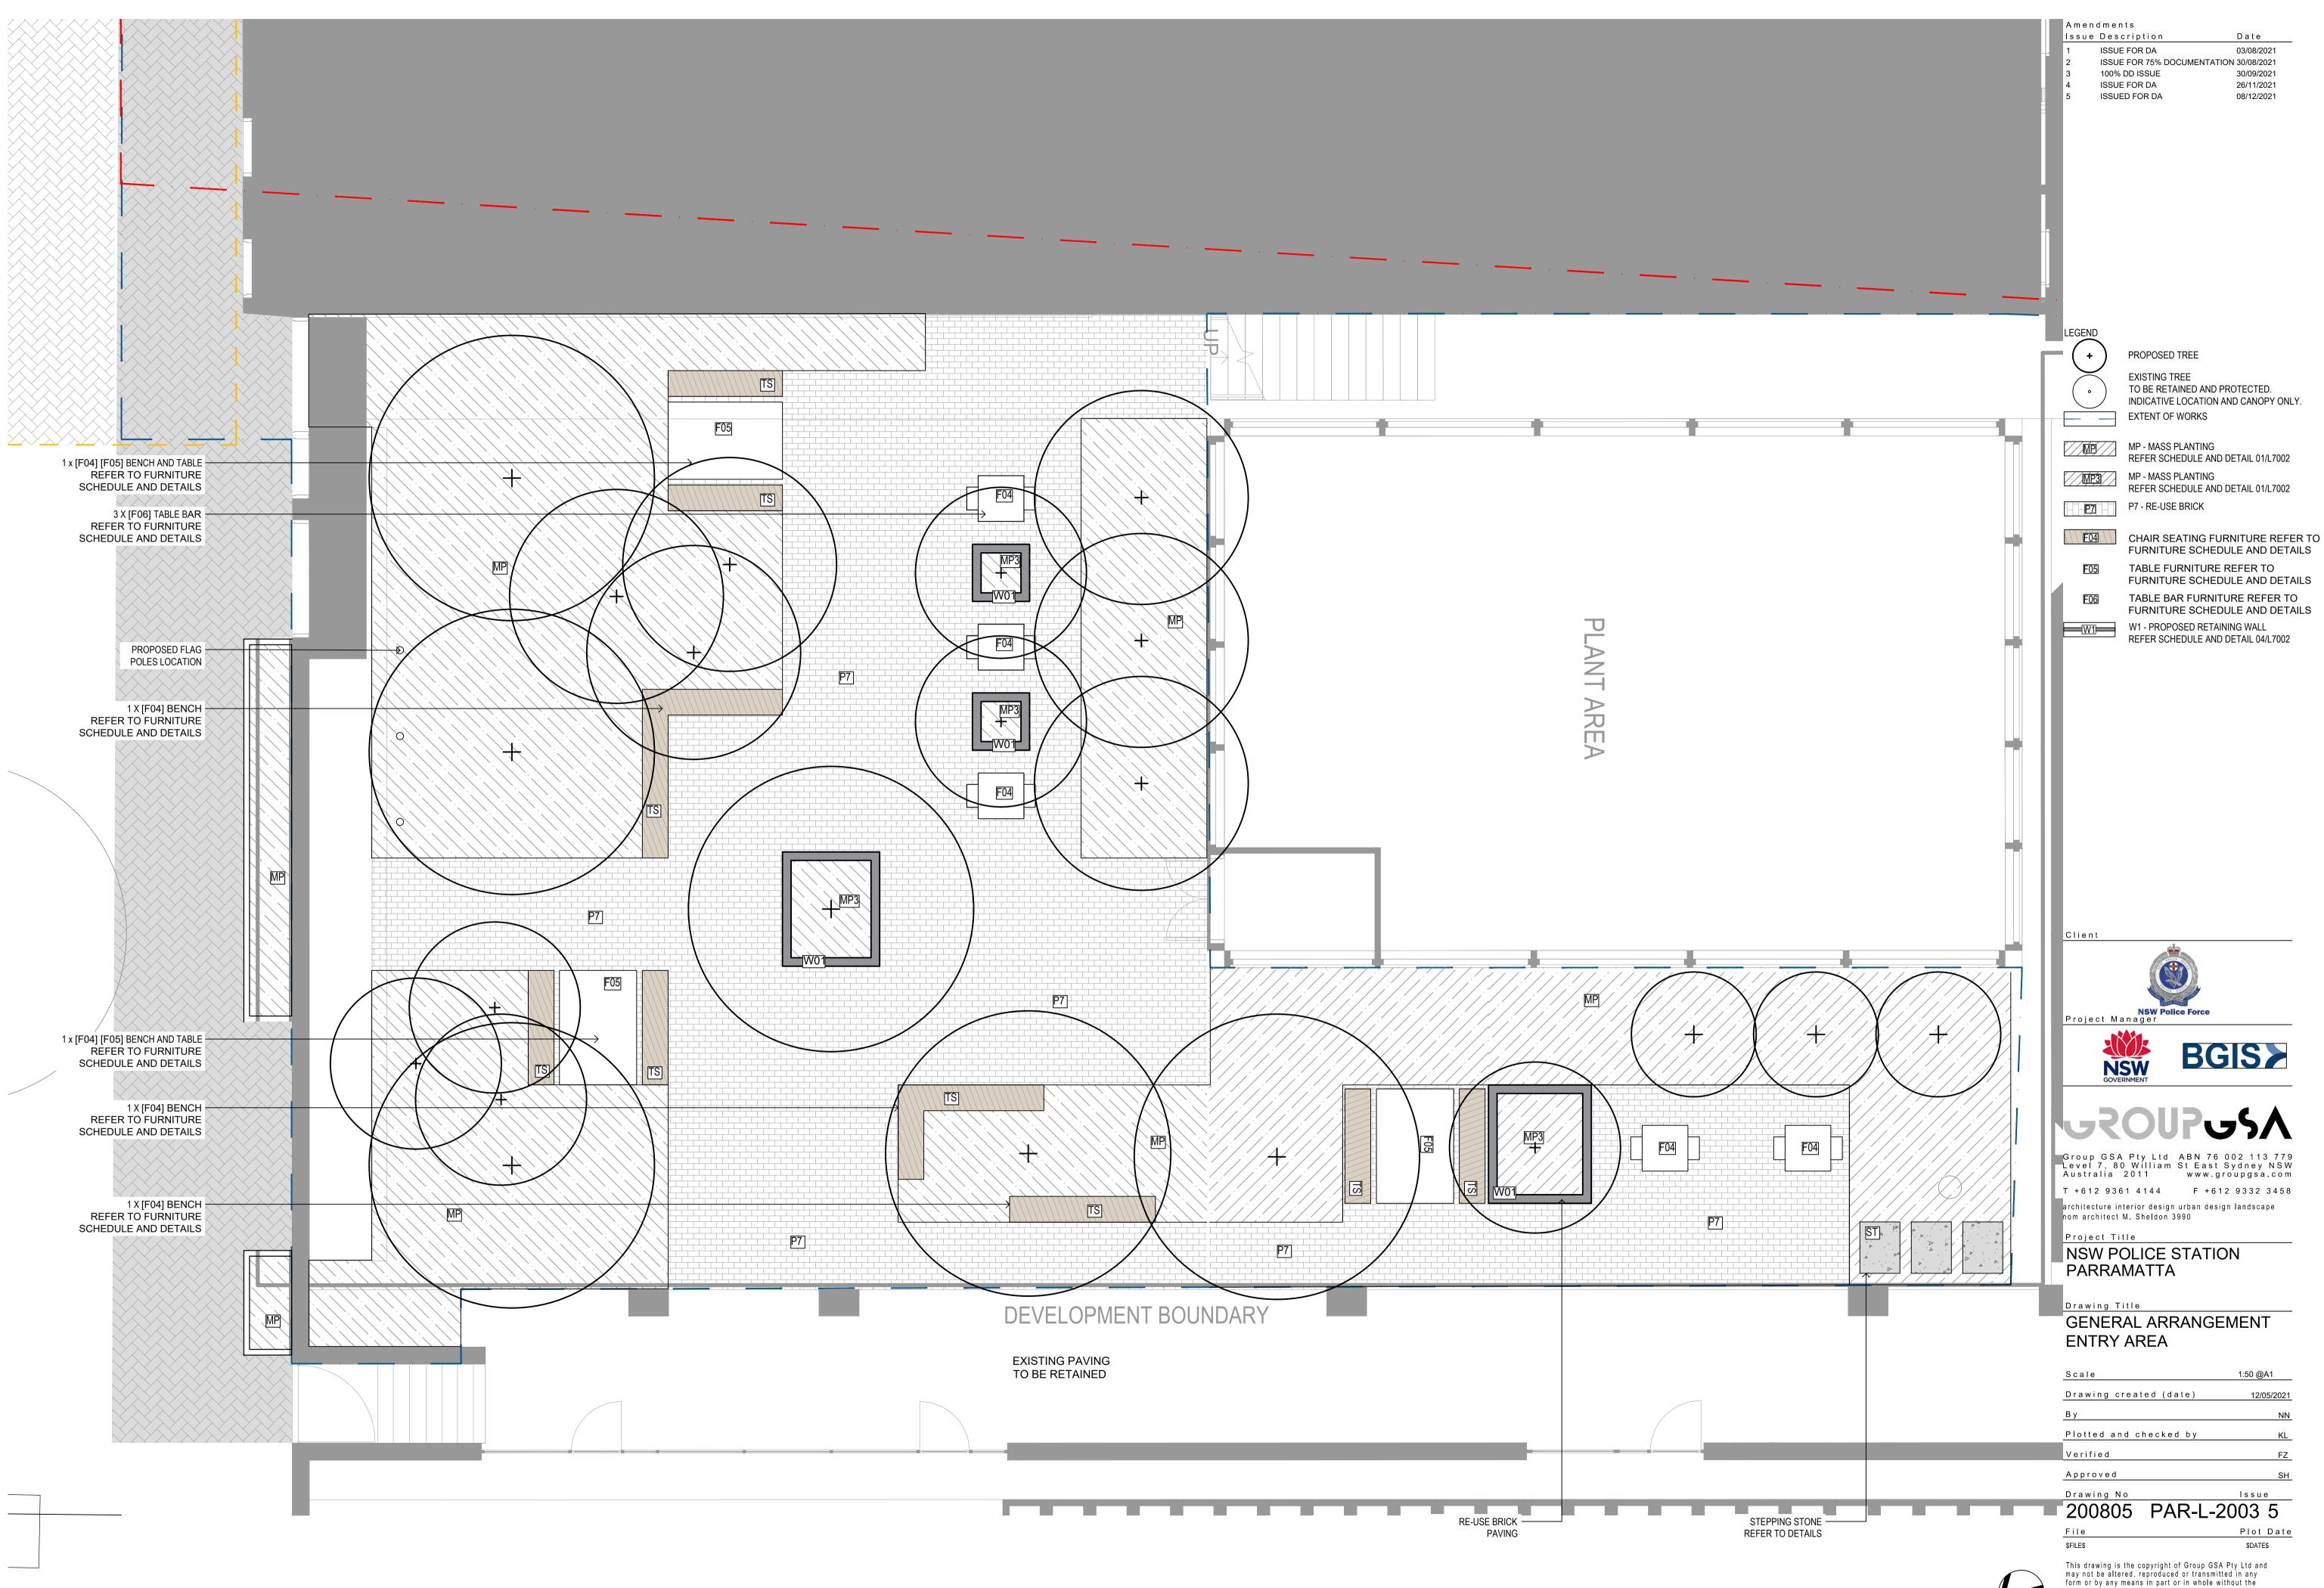

A1   |
|------------------------|------------|
| Drawing created (date) | 12/05/2021 |
| Ву                     | NN         |
| Plotted and checked by | KL         |
| Verified               | FZ         |
| Approved               | SH         |
| Drawing No             | lssue      |
| 200805 L-2002          | 1          |
| File                   | Plot Date  |

This drawing is the copyright of Group GSA Pty Ltd and may not be altered, reproduced or transmitted in any form or by any means in part or in whole without the

written permission of Group GSA Pty Ltd. All levels and dimensions are to be checked and verified

on site prior to the commencement of any work, making of shop drawings or fabrication of components. Do not scale drawings. Use figured Dimensions.

\$DATE\$



\$FILE\$



form or by any means in part or in whole without the written permission of Group GSA Pty Ltd. All levels and dimensions are to be checked and verified on site prior to the commencement of any work, making of shop drawings or fabrication of components. Do not scale drawings. Use figured Dimensions.





## LEGEND

Amendments

Issue Description 1 ISSUE FOR DA

| +        | PROPOSED TREE                                                      |
|----------|--------------------------------------------------------------------|
|          | EXTENT OF WORKS                                                    |
| <u> </u> | SITE BOUNDARY                                                      |
|          | MP - MASS PLANTING ON PODIUM<br>REFER SCHEDULE AND DETAIL/L7001    |
| P6       | P6 - PAVING OU