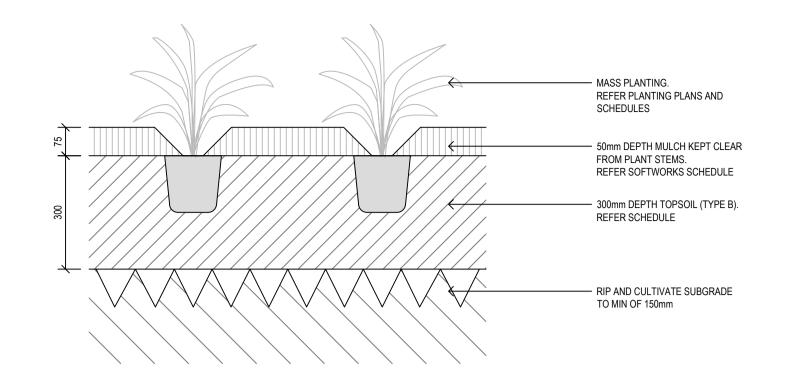

# 05 EXISTING TREE PIT - REFURBISHED

- FINISHED LEVEL OF PLANTER BED 50mm BELOW TOP OF WALL

PLANTING AS SPECIFIED. REFER TO PLANTING PLAN

- 75mm DEPTH MULCH, KEEP CLEAR FROM PLANT STEMS. REFER TO MATERIALS SCHEDULE

INSITU CONCRETE. REFER TO ARCHITECT'S AND STRUCTURAL ENGINEERS SPECIFICATION

- PODIUM MIX. REFER TO MATERIALS SCHEDULE - 100mm THICK HYDROCELL RG30 FOAM LAYER. REFER TO MATERIALS SCHEDULE

- GEOTEXTILE FABRIC OVER DRAINAGE CELLS. REFER TO MATERIALS SCHEDULE

- 52mm THICK DRAINAGE CELLS. REFER TO MATERIALS SCHEDULE - TOPPING SLAB - MIN 1:100 FALLS TO

DRAINAGE TO HYDRAULIC ENGINEER'S SPECIFICATIONS

WATERPROOFING TO ARCHITECT'S SPECIFICATION

CONCRETE SLAB TO ENGINEER'S SPECIFICATION