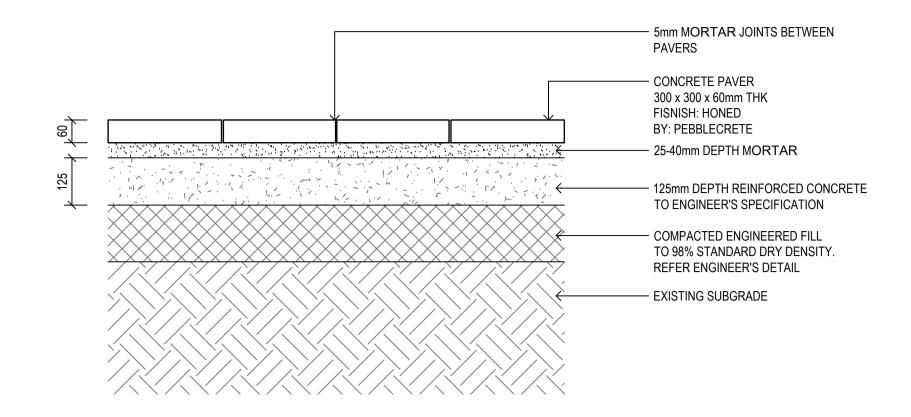

| IATERIALS SCHED |                                                    |                   |                                                                                                                                                                                           | SUPPLIER /                                |       | DEM         | PLANT        |
|-----------------|----------------------------------------------------|-------------------|-------------------------------------------------------------------------------------------------------------------------------------------------------------------------------------------|-------------------------------------------|-------|-------------|--------------|
| CODE            | ITEM                                               | LOCATION          | SPECIFICATION                                                                                                                                                                             | MANUFACTURER                              | IMAGE | REV         | COD          |
|                 |                                                    |                   | Model:<br>- Chair "VEBARSTL-24-51-28"<br>- Table "VEBARTAB-24-51-15"                                                                                                                      |                                           |       |             | TREES        |
| F03             | Bar Table and Chair                                | Level 1           | Material: Steel, hardwood timber top<br>Finish: Powder coated steel with hardwood<br>timber seat<br>Colour: Stain black finish                                                            | Mos uban or similar approved              |       |             | n/a          |
| F04             | Chair Seat                                         | Courtyard         | Model:<br>- Chair "VECHA-51-00"<br>Material: Steel, hardwood timber top<br>Finish: Powder coated steel with hardwood<br>timber seat<br>Colour: Stain black finish                         | Mos uban or similar approved              |       |             | n/a          |
| F05             | Table                                              | Courtyard         | Material: Steel Body , Hardwood Timber Table<br>and Bench Set                                                                                                                             | Mos uban or similar approved              | N/A   |             | SHRUB        |
| TS              | Timber Seat                                        | Refer Plan        | Material: Steel structure hardwood timber top<br>Finish:<br>- Painted steel- Dulux moniment<br>- Timber penetrating oil natural                                                           | Contractor                                | N/A 1 | 01<br>7004  | Dt           |
| TP              | Timber Platform                                    | Level 1           | Material: Hardwood timber<br>Finish: Timber penetrating oil natural                                                                                                                       | Contractor                                | N/A I | 02<br>-7004 |              |
| E1              | Steel Edge                                         | Public Domain     | 100mm DEEP X 5mm thick galvanised steel<br>edge secured by 400mm X 12Ø Peos every<br>500mm                                                                                                | Contractor                                |       |             |              |
| AVEMENT         |                                                    |                   |                                                                                                                                                                                           |                                           |       |             | Rop          |
| P1              | Main Body<br>As Per Public Domain Guideline        | Public Domain     | Product: PPX:554:35D<br>Material: Concrete<br>Size: 300 x 300 x 60mm<br>Finish: Shotblast<br>Base: Refer to Engineer                                                                      | Pebblecrete                               |       | 01<br>7001  | PX           |
| P2              | Vehicle Crossing<br>As Per Public Domain Guideline | Public Domain     | Product: PPX:554:35D<br>Material: Concrete<br>Size: 150 x 150 x 60mm<br>Finish: Shotblast<br>Base: Refer to Engineer                                                                      | Pebblecrete                               |       | 02<br>7001  | LM           |
| Р3              | Kerb Ramp<br>As Per Public Domain Guideline        | Public Domain     | Product: PPX:554:35D<br>Material: Concrete<br>Size: 300 x 300 x 60mm<br>Finish: Shotblast<br>Base: Refer to Engineer                                                                      | Pebblecrete                               |       | 03<br>7001  | PbB          |
|                 | MARSDEN ST.                                        | Public Domain     | <b>Product:</b> brick paving to match existing for LAR zone.                                                                                                                              | Contractor                                |       |             |              |
| Ρ4              | Stone Paving                                       | Groundfloor Entry | Material: Granite Paving<br>Size: 300 x 150 x 30mm type basalt black<br>Finish: Exfoliated<br>Base: Refer to Engineer                                                                     | Sam the paving man or similar<br>approved |       | 04<br>7001  | тJ           |
| P6              | Stone Paving                                       | Level 1           | Material: Tiles on Pedastal<br>Type:<br>25% Belga Charoal Textured<br>25% Belga Coffee Textured<br>50% Belga Grey Textured<br>Base: Tiles on pedestal.<br>Keksia type or similar approved | Beamount - Tiles                          |       | 05<br>7001  |              |
| P7              | Re-use Brick                                       | Courtyard         | Reuse Existing Brick Pavers. Contractor to add as required                                                                                                                                |                                           |       |             |              |
| ALLING          |                                                    |                   |                                                                                                                                                                                           |                                           |       |             |              |
| W01             | Insitu Concrete Wall                               | Groundfloor       | Material: Insitu Concrete Retainning Wall<br>Finish: Grey off form class 2<br>Chamfer: 15mm Chamfered edges                                                                               |                                           |       | 04<br>-7002 |              |
| TSC             | Timber Screening                                   | Level 1           | <b>Model:</b> Concept click timber battens screening<br><b>Timbe</b> r: 42 x 32mm black bolt<br><b>Structure</b> : Mounting track - aluminium. Refer<br>manufacture specification         |                                           |       |             |              |
| AFETY DEVICE    |                                                    |                   |                                                                                                                                                                                           |                                           |       |             |              |
| H1              | Handrail                                           | Refer Plan        | Material: Stainless steel<br>Finish: Polished<br>Size: Ø50 pipe<br>Post: 40 x 20mm flat bar                                                                                               | Contractor                                |       | 02<br>-7003 |              |
| тс              | Tactile                                            | Refer Plan        | Material: Stainless steel                                                                                                                                                                 | Latham or Similar                         |       |             | SOFTW        |
| -               | Nosing Strip                                       | Refer plan/Stair  | <b>Product:</b> AB-FA711 ST<br><b>Materia</b> : Aluminium black body black infill                                                                                                         | Latham or Similar                         |       | 03<br>7003  | TOP S<br>FOR |