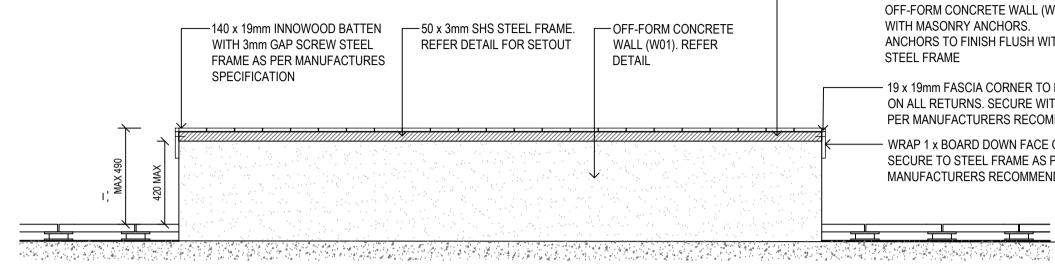

Approved

Drawing No

Amendments Issue Description Date 1 50% DOCUMENTATION DRAFT 30/07/2021

- SECURE STEEL FRAME TO OFF-FORM CONCRETE WALL (W01) WITH MASONRY ANCHORS. ANCHORS TO FINISH FLUSH WITH STEEL FRAME

- 19 x 19mm FASCIA CORNER TO BE INSTALLED ON ALL RETURNS. SECURE WITH FIXING AS PER MANUFACTURERS RECOMMENDATION

- WRAP 1 x BOARD DOWN FACE OF WALL. SECURE TO STEEL FRAME AS PER MANUFACTURERS RECOMMENDATION