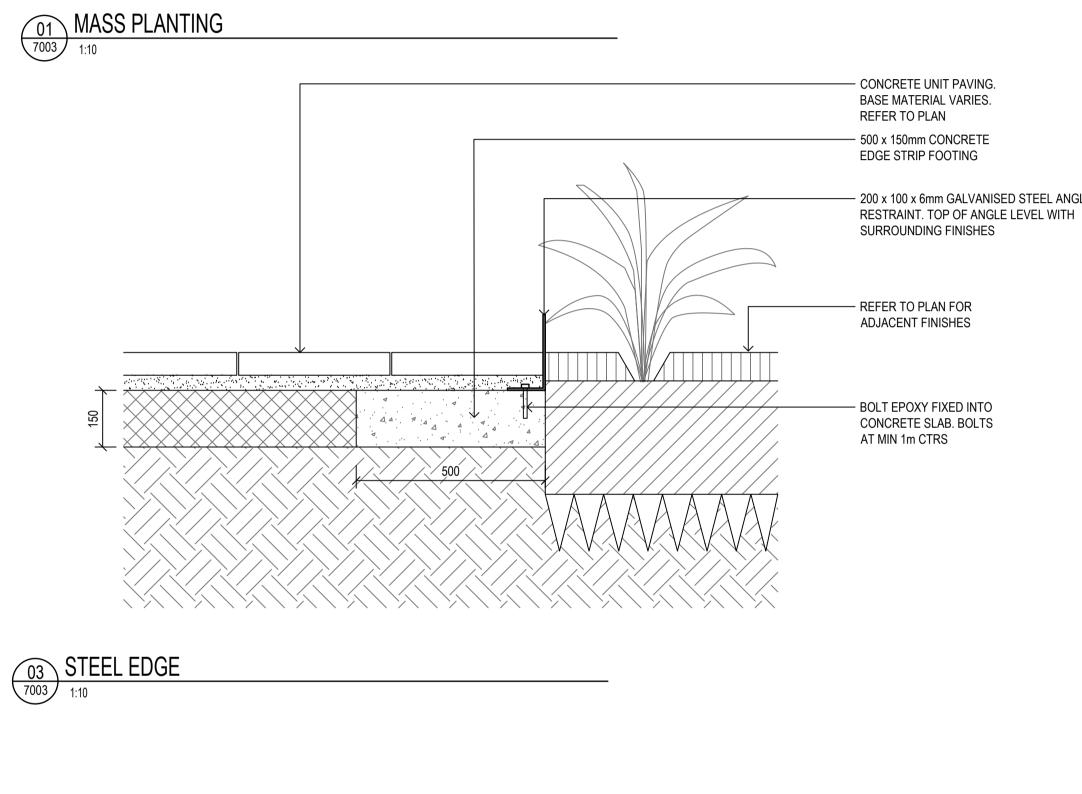

| 1       |         |
| File                                                                                                        | Plot    | Date    |
| \$FILE\$                                                                                                    | \$DATE  | Ξ\$     |
| This drawing is the copyright of Group GSA Pty Ltd and may not be altered, reproduced or transmitted in any |         |         |

form or by any means in part or in whole without the written permission of Group GSA Pty Ltd. All levels and dimensions are to be checked and verified on site prior to the commencement of any work, making of shop drawings or fabrication of components. Do not scale drawings. Use figured Dimensions.











- 200 x 100 x 6mm GALVANISED STEEL ANGLE EDGE



# 05 EXISTING TREE PIT - REFURBISHED

- FINISHED LEVEL OF PLANTER BED 50mm BELOW TOP OF WALL

PLANTING AS SPECIFIED. REFER TO PLANTING PLAN

- 75mm DEPTH MULCH, KEEP CLEAR FROM PLANT STEMS. REFER TO MATERIALS SCHEDULE

INSITU CONCRETE. REFER TO ARCHITECT'S AND STRUCTURAL ENGINEERS SPECIFICATION

- PODIUM MIX. REFER TO MATERIALS SCHEDULE - 100mm THICK HYDROCELL RG30 FOAM LAYER. REFER TO MATERIALS SCHEDULE

- GEOTEXTILE FABRIC OVER DRAINAGE CELLS. REFER TO MATERIALS SCHEDULE

- 52mm THICK DRAINAGE CELLS. REFER TO MATERIALS SCHEDULE - TOPPING SLAB - MIN 1:100 FALLS TO

DRAINAGE TO HYDRAULIC ENGINEER'S SPECIFICATIONS

WATERPROOFING TO ARCHITECT'S SPECIFICATION

CONCRETE SLAB TO ENGINEER'S SPECIFICATION



# 06 EXISTING TREE PIT 1:20

Ame