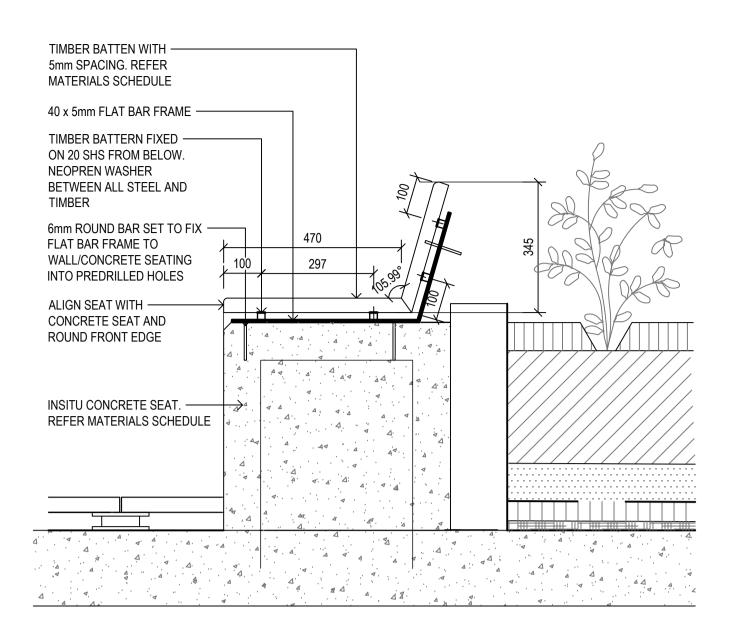

Approved

Drawing No

Amendments Issue Description Date 1 50% DOCUMENTATION DRAFT 30/07/2021

- SECURE STEEL FRAME TO OFF-FORM CONCRETE WALL (W01) WITH MASONRY ANCHORS. ANCHORS TO FINISH FLUSH WITH STEEL FRAME

- 19 x 19mm FASCIA CORNER TO BE INSTALLED ON ALL RETURNS. SECURE WITH FIXING AS PER MANUFACTURERS RECOMMENDATION

- WRAP 1 x BOARD DOWN FACE OF WALL. SECURE TO STEEL FRAME AS PER MANUFACTURERS RECOMMENDATION