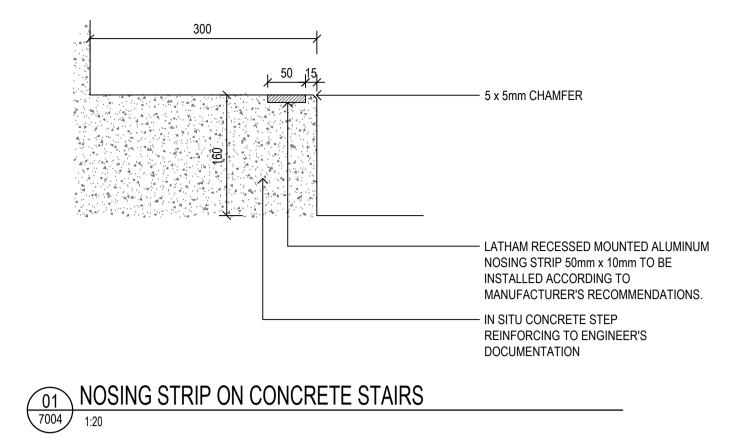

| IATERIALS SCHED |                                                    |                   |                                                                                                                                                                                           | SUPPLIER /                                |       | DEM         | PLANT        |
|-----------------|----------------------------------------------------|-------------------|-------------------------------------------------------------------------------------------------------------------------------------------------------------------------------------------|-------------------------------------------|-------|-------------|--------------|
| CODE            | ITEM                                               | LOCATION          | SPECIFICATION                                                                                                                                                                             | MANUFACTURER                              | IMAGE | REV         | COD          |
|                 |                                                    |                   | Model:<br>- Chair "VEBARSTL-24-51-28"<br>- Table "VEBARTAB-24-51-15"                                                                                                                      |                                           |       |             | TREES        |
| F03             | Bar Table and Chair                                | Level 1           | Material: Steel, hardwood timber top<br>Finish: Powder coated steel with hardwood<br>timber seat<br>Colour: Stain black finish                                                            | Mos uban or similar approved              |       |             | n/a          |
| F04             | Chair Seat                                         | Courtyard         | Model:<br>- Chair "VECHA-51-00"<br>Material: Steel, hardwood timber top<br>Finish: Powder coated steel with hardwood<br>timber seat<br>Colour: Stain black finish                         | Mos uban or similar approved              |       |             | n/a          |
| F05             | Table                                              | Courtyard         | Material: Steel Body , Hardwood Timber Table<br>and Bench Set                                                                                                                             | Mos uban or similar approved              | N/A   |             | SHRUB        |
| TS              | Timber Seat                                        | Refer Plan        | Material: Steel structure hardwood timber top<br>Finish:<br>- Painted steel- Dulux moniment<br>- Timber penetrating oil natural                                                           | Contractor                                | N/A 1 | 01<br>7004  | Dt           |
| TP              | Timber Platform                                    | Level 1           | Material: Hardwood timber<br>Finish: Timber penetrating oil natural                                                                                                                       | Contractor                                | N/A I | 02<br>-7004 |              |
| E1              | Steel Edge                                         | Public Domain     | 100mm DEEP X 5mm thick galvanised steel<br>edge secured by 400mm X 12Ø Peos every<br>500mm                                                                                                | Contractor                                |       |             |              |
| AVEMENT         |                                                    |                   |                                                                                                                                                                                           |                                           |       |             | Rop          |
| P1              | Main Body<br>As Per Public Domain Guideline        | Public Domain     | Product: PPX:554:35D<br>Material: Concrete<br>Size: 300 x 300 x 60mm<br>Finish: Shotblast<br>Base: Refer to Engineer                                                                      | Pebblecrete                               |       | 01<br>7001  | PX           |
| P2              | Vehicle Crossing<br>As Per Public Domain Guideline | Public Domain     | Product: PPX:554:35D<br>Material: Concrete<br>Size: 150 x 150 x 60mm<br>Finish: Shotblast<br>Base: Refer to Engineer                                                                      | Pebblecrete                               |       | 02<br>7001  | LM           |
| Р3              | Kerb Ramp<br>As Per Public Domain Guideline        | Public Domain     | Product: PPX:554:35D<br>Material: Concrete<br>Size: 300 x 300 x 60mm<br>Finish: Shotblast<br>Base: Refer to Engineer                                                                      | Pebblecrete                               |       | 03<br>7001  | PbB          |
|                 | MARSDEN ST.                                        | Public Domain     | <b>Product:</b> brick paving to match existing for LAR zone.                                                                                                                              | Contractor                                |       |             |              |
| Ρ4              | Stone Paving                                       | Groundfloor Entry | Material: Granite Paving<br>Size: 300 x 150 x 30mm type basalt black<br>Finish: Exfoliated<br>Base: Refer to Engineer                                                                     | Sam the paving man or similar<br>approved |       | 04<br>7001  | тJ           |
| P6              | Stone Paving                                       | Level 1           | Material: Tiles on Pedastal<br>Type:<br>25% Belga Charoal Textured<br>25% Belga Coffee Textured<br>50% Belga Grey Textured<br>Base: Tiles on pedestal.<br>Keksia type or similar approved | Beamount - Tiles                          |       | 05<br>7001  |              |
| P7              | Re-use Brick                                       | Courtyard         | Reuse Existing Brick Pavers. Contractor to add as required                                                                                                                                |                                           |       |             |              |
| ALLING          |                                                    |                   |                                                                                                                                                                                           |                                           |       |             |              |
| W01             | Insitu Concrete Wall                               | Groundfloor       | Material: Insitu Concrete Retainning Wall<br>Finish: Grey off form class 2<br>Chamfer: 15mm Chamfered edges                                                                               |                                           |       | 04<br>-7002 |              |
| TSC             | Timber Screening                                   | Level 1           | <b>Model:</b> Concept click timber battens screening<br><b>Timbe</b> r: 42 x 32mm black bolt<br><b>Structure</b> : Mounting track - aluminium. Refer<br>manufacture specification         |                                           |       |             |              |
| AFETY DEVICE    |                                                    |                   |                                                                                                                                                                                           |                                           |       |             |              |
| H1              | Handrail                                           | Refer Plan        | Material: Stainless steel<br>Finish: Polished<br>Size: Ø50 pipe<br>Post: 40 x 20mm flat bar                                                                                               | Contractor                                |       | 02<br>-7003 |              |
| тс              | Tactile                                            | Refer Plan        | Material: Stainless steel                                                                                                                                                                 | Latham or Similar                         |       |             | SOFTW        |
| -               | Nosing Strip                                       | Refer plan/Stair  | <b>Product:</b> AB-FA711 ST<br><b>Materia</b> : Aluminium black body black infill                                                                                                         | Latham or Similar                         |       | 03<br>7003  | TOP S<br>FOR |