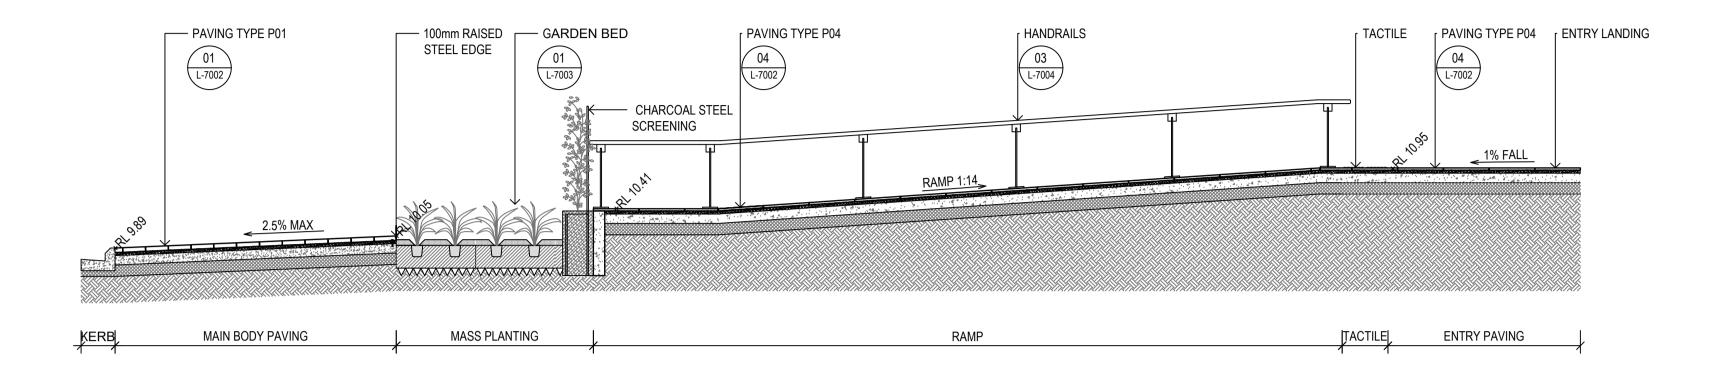

1 ISSUE FOR DA

03 KERB RAMP 7002 1:10

— 400 x 400 x 40mm CONCRETE UNIT PAVER (REFER TO SCHEDULES FOR TYPE)

SLABS (REFER TO SCHEDULES FOR TYPE)

Amendments

Issue Description 1 ISSUE FOR DA

Date 30/07/2021

- PAVING UNITS TO MATCH SURROUNDING, FIXED TO METAL LID AS PER NOTES.

SURFACE OF PIT LID PAVING AND TOP EDGE OF PIT LID FRAME TO ALIGN WITH ADJACENT SURFACES. SERVICES PIT REFER LANDSCAPE PLAN XXXX FOR LOCATION

Group GSA Pty Ltd ABN 76 002 113 779 Level 7, 80 William St East Sydney NSW Australia 2011 www.groupgsa.com T +612 9361 4144 F +612 9332 3458 architecture interior design urban design landscape nom architect M. Sheldon 3990