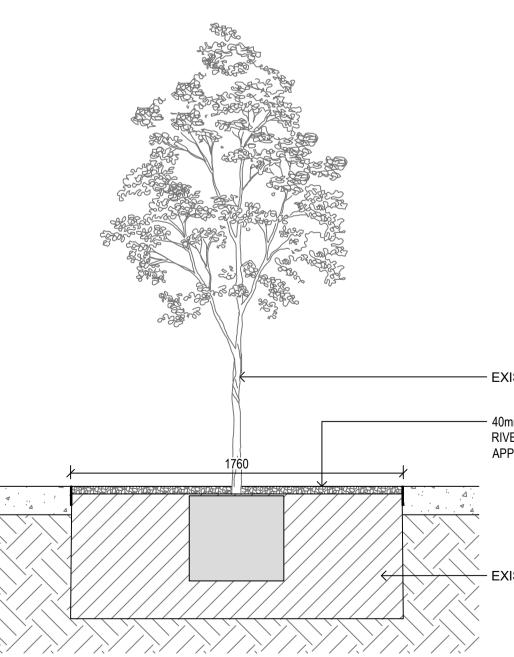

# 05 EXISTING TREE PIT - REFURBISHED

- FINISHED LEVEL OF PLANTER BED 50mm BELOW TOP OF WALL

PLANTING AS SPECIFIED. REFER TO PLANTING PLAN

- 75mm DEPTH MULCH, KEEP CLEAR FROM PLANT STEMS. REFER TO MATERIALS SCHEDULE

# 06 EXISTING TREE PIT 1:20

Amendments Issue Description 1 ISSUE FOR DA

Date 30/07/2021

ENGINEER'S SPECIFICATION

- EXISTING TREE

- 40mm DEPTH. MAX 10mm NEPEAN RIVER PEBBLE WITH HAND APPLIED BINDING AGEND

- EXISTING