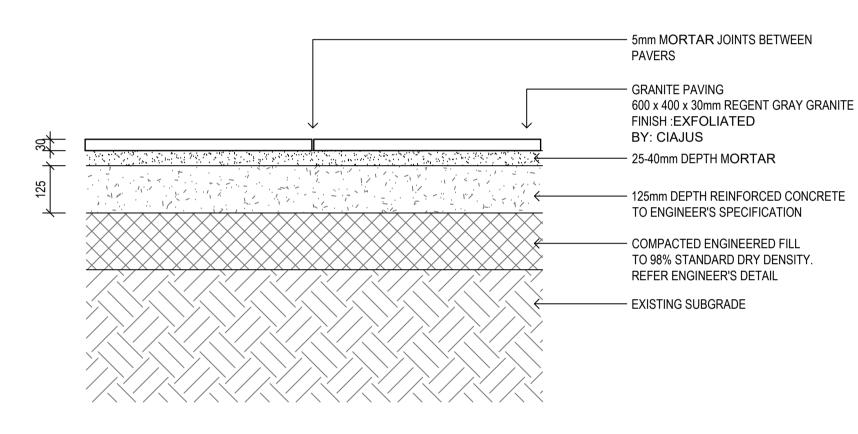

| IATERIALS SCHED |                                                    |                   |                                                                                                                                                                                           | SUPPLIER /                                |       | DEM         | PLANT        |
|-----------------|----------------------------------------------------|-------------------|-------------------------------------------------------------------------------------------------------------------------------------------------------------------------------------------|-------------------------------------------|-------|-------------|--------------|
| CODE            | ITEM                                               | LOCATION          | SPECIFICATION                                                                                                                                                                             | MANUFACTURER                              | IMAGE | REV         | COD          |
|                 |                                                    |                   | Model:<br>- Chair "VEBARSTL-24-51-28"<br>- Table "VEBARTAB-24-51-15"                                                                                                                      |                                           |       |             | TREES        |
| F03             | Bar Table and Chair                                | Level 1           | Material: Steel, hardwood timber top<br>Finish: Powder coated steel with hardwood<br>timber seat<br>Colour: Stain black finish                                                            | Mos uban or similar approved              |       |             | n/a          |
| F04             | Chair Seat                                         | Courtyard         | Model:<br>- Chair "VECHA-51-00"<br>Material: Steel, hardwood timber top<br>Finish: Powder coated steel with hardwood<br>timber seat<br>Colour: Stain black finish                         | Mos uban or similar approved              |       |             | n/a          |
| F05             | Table                                              | Courtyard         | Material: Steel Body , Hardwood Timber Table<br>and Bench Set                                                                                                                             | Mos uban or similar approved              | N/A   |             | SHRUB        |
| TS              | Timber Seat                                        | Refer Plan        | Material: Steel structure hardwood timber top<br>Finish:<br>- Painted steel- Dulux moniment<br>- Timber penetrating oil natural                                                           | Contractor                                | N/A 1 | 01<br>7004  | Dt           |
| TP              | Timber Platform                                    | Level 1           | Material: Hardwood timber<br>Finish: Timber penetrating oil natural                                                                                                                       | Contractor                                | N/A I | 02<br>-7004 |              |
| E1              | Steel Edge                                         | Public Domain     | 100mm DEEP X 5mm thick galvanised steel<br>edge secured by 400mm X 12Ø Peos every<br>500mm                                                                                                | Contractor                                |       |             |              |
| AVEMENT         |                                                    |                   |                                                                                                                                                                                           |                                           |       |             | Rop          |
| P1              | Main Body<br>As Per Public Domain Guideline        | Public Domain     | Product: PPX:554:35D<br>Material: Concrete<br>Size: 300 x 300 x 60mm<br>Finish: Shotblast<br>Base: Refer to Engineer                                                                      | Pebblecrete                               |       | 01<br>7001  | PX           |
| P2              | Vehicle Crossing<br>As Per Public Domain Guideline | Public Domain     | Product: PPX:554:35D<br>Material: Concrete<br>Size: 150 x 150 x 60mm<br>Finish: Shotblast<br>Base: Refer to Engineer                                                                      | Pebblecrete                               |       | 02<br>7001  | LM           |
| Р3              | Kerb Ramp<br>As Per Public Domain Guideline        | Public Domain     | Product: PPX:554:35D<br>Material: Concrete<br>Size: 300 x 300 x 60mm<br>Finish: Shotblast<br>Base: Refer to Engineer                                                                      | Pebblecrete                               |       | 03<br>7001  | PbB          |
|                 | MARSDEN ST.                                        | Public Domain     | <b>Product:</b> brick paving to match existing for LAR zone.                                                                                                                              | Contractor                                |       |             |              |
| Ρ4              | Stone Paving                                       | Groundfloor Entry | Material: Granite Paving<br>Size: 300 x 150 x 30mm type basalt black<br>Finish: Exfoliated<br>Base: Refer to Engineer                                                                     | Sam the paving man or similar<br>approved |       | 04<br>7001  | тJ           |
| P6              | Stone Paving                                       | Level 1           | Material: Tiles on Pedastal<br>Type:<br>25% Belga Charoal Textured<br>25% Belga Coffee Textured<br>50% Belga Grey Textured<br>Base: Tiles on pedestal.<br>Keksia type or similar approved | Beamount - Tiles                          |       | 05<br>7001  |              |
| P7              | Re-use Brick                                       | Courtyard         | Reuse Existing Brick Pavers. Contractor to add as required                                                                                                                                |                                           |       |             |              |
| ALLING          |                                                    |                   |                                                                                                                                                                                           |                                           |       |             |              |
| W01             | Insitu Concrete Wall                               | Groundfloor       | Material: Insitu Concrete Retainning Wall<br>Finish: Grey off form class 2<br>Chamfer: 15mm Chamfered edges                                                                               |                                           |       | 04<br>-7002 |              |
| TSC             | Timber Screening                                   | Level 1           | <b>Model:</b> Concept click timber battens screening<br><b>Timbe</b> r: 42 x 32mm black bolt<br><b>Structure</b> : Mounting track - aluminium. Refer<br>manufacture specification         |                                           |       |             |              |
| AFETY DEVICE    |                                                    |                   |                                                                                                                                                                                           |                                           |       |             |              |
| H1              | Handrail                                           | Refer Plan        | Material: Stainless steel<br>Finish: Polished<br>Size: Ø50 pipe<br>Post: 40 x 20mm flat bar                                                                                               | Contractor                                |       | 02<br>-7003 |              |
| тс              | Tactile                                            | Refer Plan        | Material: Stainless steel                                                                                                                                                                 | Latham or Similar                         |       |             | SOFTW        |
| -               | Nosing Strip                                       | Refer plan/Stair  | <b>Product:</b> AB-FA711 ST<br><b>Materia</b> : Aluminium black body black infill                                                                                                         | Latham or Similar                         |       | 03<br>7003  | TOP S<br>FOR |