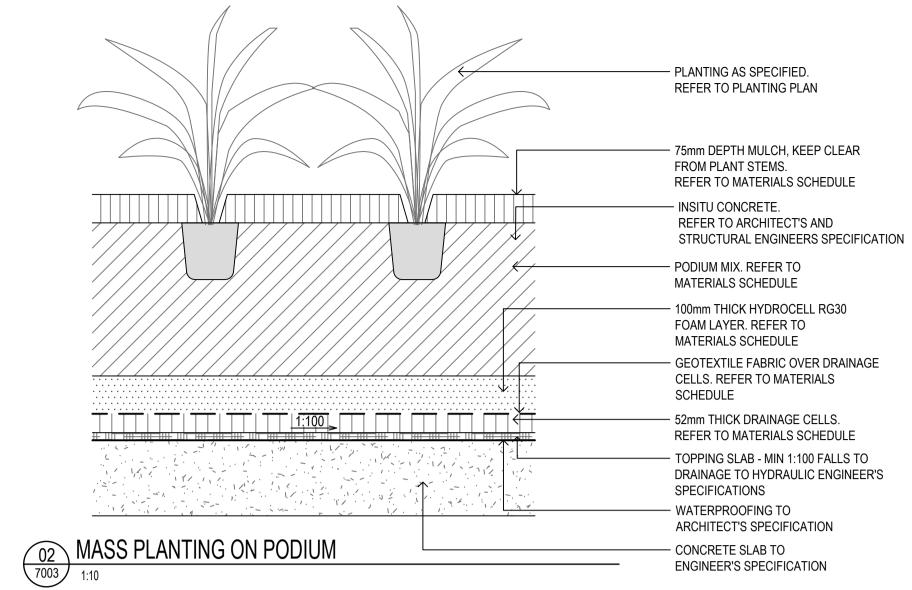

# 05 EXISTING TREE PIT - REFURBISHED

- FINISHED LEVEL OF PLANTER BED 50mm BELOW TOP OF WALL

PLANTING AS SPECIFIED. REFER TO PLANTING PLAN

- 75mm DEPTH MULCH, KEEP CLEAR FROM PLANT STEMS. REFER TO MATERIALS SCHEDULE

INSITU CONCRETE. REFER TO ARCHITECT'S AND STRUCTURAL ENGINEERS SPECIFICATION

- PODIUM MIX. REFER TO MATERIALS SCHEDULE - 100mm THICK HYDROCELL RG30 FOAM LAYER. REFER TO MATERIALS SCHEDULE

- GEOTEXTILE FABRIC OVER DRAINAGE CELLS. REFER TO MATERIALS SCHEDULE

- 52mm THICK DRAINAGE CELLS. REFER TO MATERIALS SCHEDULE - TOPPING SLAB - MIN 1:100 FALLS TO

DRAINAGE TO HYDRAULIC ENGINEER'S SPECIFICATIONS

WATERPROOFING TO ARCHITECT'S SPECIFICATION

CONCRETE SLAB TO ENGINEER'S SPECIFICATION