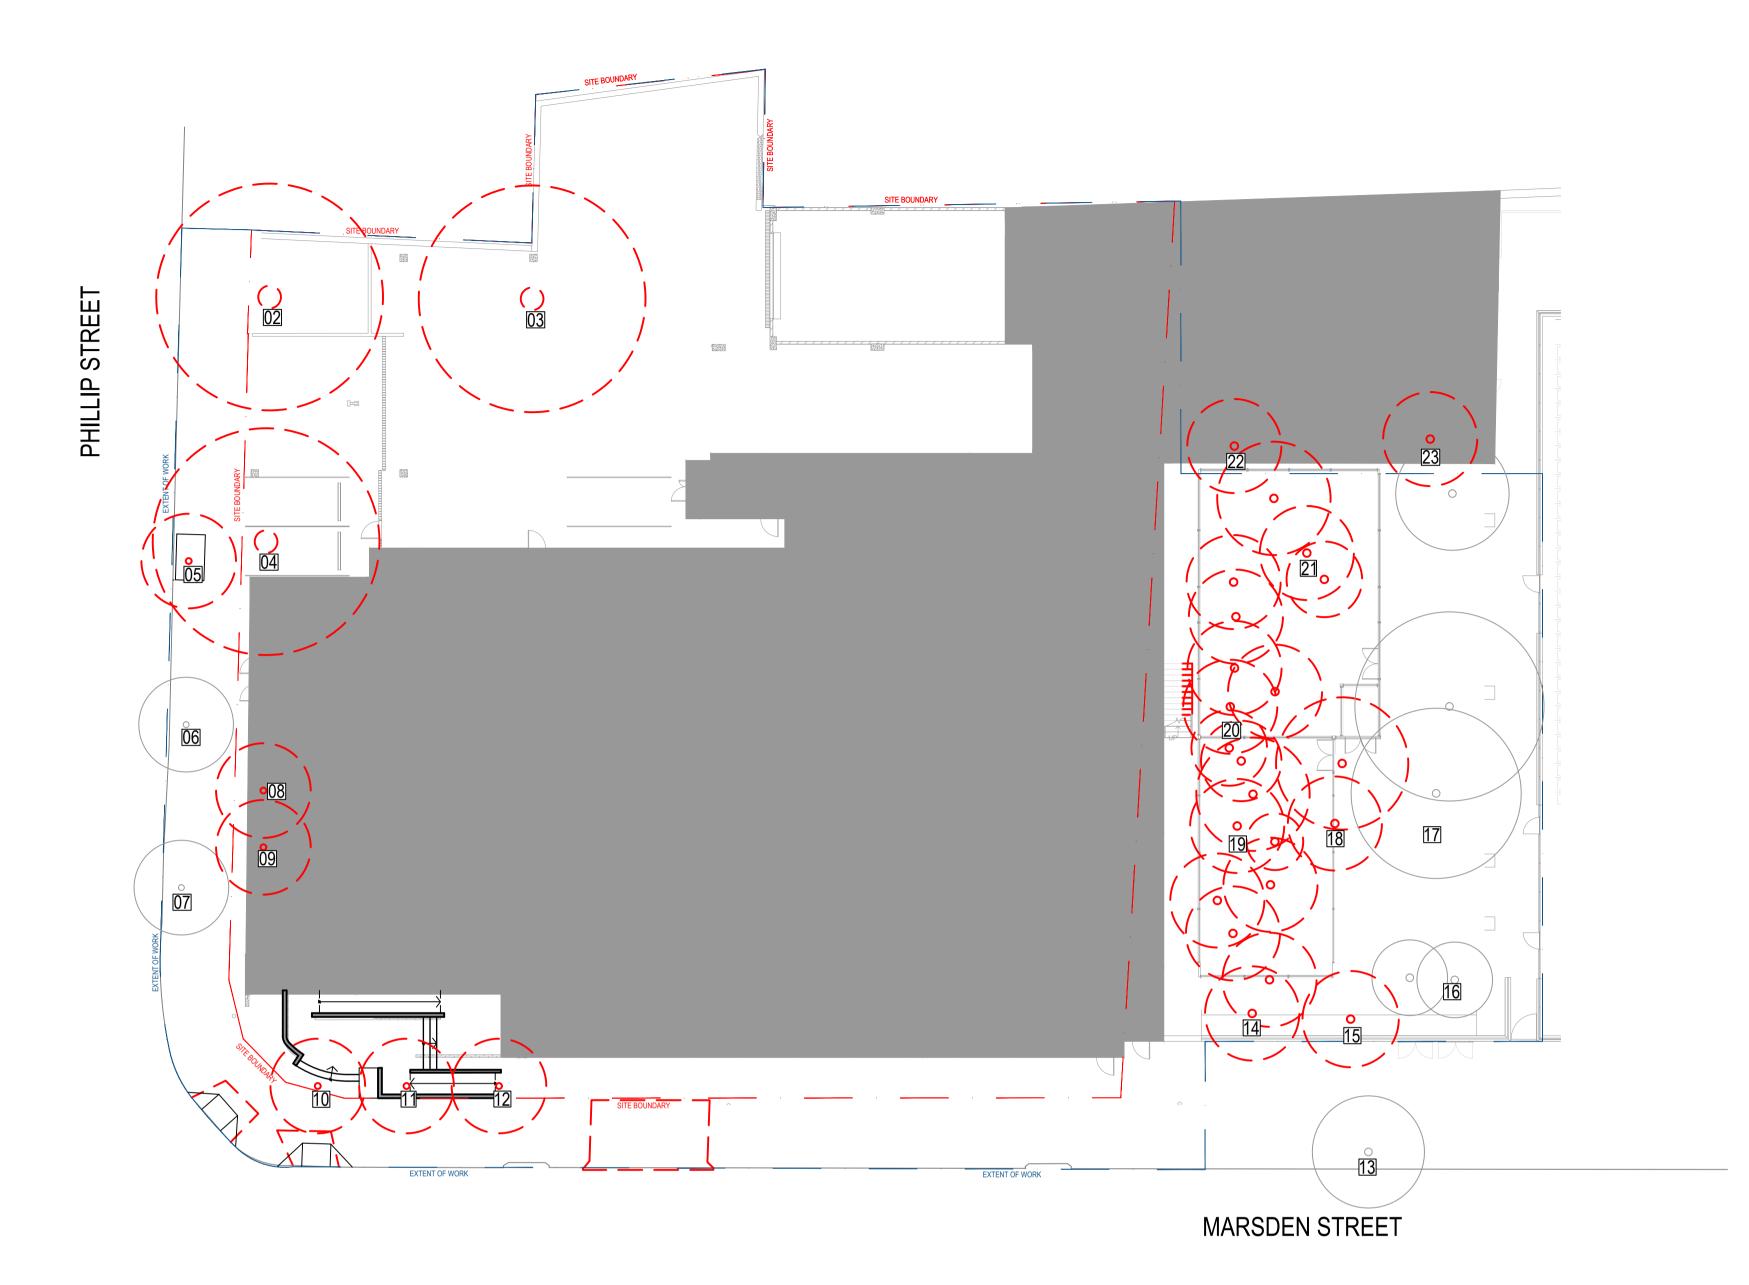

# LEGEND $\overline{}$ 0 0

EXISTING TREE TO BE REMOVED EXISTING TREE TO BE RETAINED AND PROTECTED. INDICATIVE LOCATION AND CANOPY ONLY.

EXTENT OF WORKS SITE BOUNDARY

NOTE: REFER TO ARBORIST REPORT FOR MORE INFORMATION

| EGEND       |                                                                                                           |
|-------------|-----------------------------------------------------------------------------------------------------------|
| +           | PROPOSED TREE                                                                                             |
| ·           | EXISTING TREE<br>TO BE RETAINED AND PROTECTED.<br>INDICATIVE LOCATION AND CANOPY ONLY.<br>EXTENT OF WORKS |
|             | SITE BOUNDARY                                                                                             |
|             | MP - MASS PLANTING<br>REFER SCHEDULE AND DETAIL/L7001                                                     |
| P1          | P1 - BODY PAVEMENT 300x300x60mm<br>REFER SCHEDULE AND DETAIL/L7001                                        |
| [P2]        | P2 - VEHICLE CROSSING 150x150x60mm<br>REFER SCHEDULE AND DETAIL/L7001                                     |
| P3          | P3 - KERB RAMP 300x300x60mm<br>REFER SCHEDULE AND DETAIL/L7001                                            |
| <u>[P4]</u> | P4 - ENTRY PAVING-GRANITE PAVING<br>REFER SCHEDULE AND DETAIL/L7001                                       |
| P5          | P5 - RESIN BOUND GRAVEL<br>REFER SCHEDULE AND DETAIL/L7001                                                |
| F01         | BENCH REFER TO FURNITURE<br>SCHEDULE AND DETAILS                                                          |
| F02         | BIKE RACK REFER TO FURNITURE<br>SCHEDULE AND DETAILS                                                      |
| E1          | STEEL EDGE REFER TO FURNITURE<br>SCHEDULE AND DETAILS                                                     |
| + EX 6.35   | EXISTING LEVEL                                                                                            |
| ┿ RL 6.35   | PROPOSED LEVEL                                                                                            |
| + TOW 6.35  | TOP OF WALL LEVEL                                                                                         |
| HR          | HR- HANDRAILS (TYPICAL)<br>REFER SCHEDULE AND DETAIL/L7001                                                |
| TC          | TC- TACTICLES (TYPICAL)<br>REFER SCHEDULE AND DETAIL/L7001                                                |
| W1          | W1 - PROPOSED RETAINING WALL<br>REFER SCHEDULE AND DETAIL 01/L7002                                        |
| L1O         | SITE LIGHTING. REFER ELECTRICAL<br>DRAWINGS.                                                              |
| SPO         | EXISTING SIGNAGE TO BE REMOVED<br>AND RE-INSTALLED REFER CIVIL PLAN                                       |
| PIT         | EXISTING PIT.<br>REFFER DETAIL FOR PIT ARRENGMEN                                                          |
|             | NOTE: ALL PAVING PATTERN ARE<br>INDICATIVE ONLY. REFER TO<br>COUNCIL STANDARD DETAIL.                     |
| Client      |                                                                                                           |
|             | NSW Police Force                                                                                          |

#### Drawing Title GENERAL ARRANGEMENT GROUNDFLOOR

| Scale                  | 1:100 @A1  |
|------------------------|------------|
| Drawing created (date) | 12/05/2021 |
| Ву                     | NN         |
| Plotted and checked by | KL         |
| Verified               | FZ         |
| Approved               | SH         |
| Drawing No             | lssue      |
| 200805 L-2001          | 1          |
| File                   | Plot Date  |