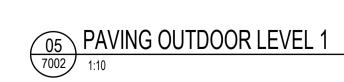

| IATERIALS SCHED |                                                    |                   |                                                                                                                                                                                           | SUPPLIER /                                |       | DEM         | PLANT        |
|-----------------|----------------------------------------------------|-------------------|-------------------------------------------------------------------------------------------------------------------------------------------------------------------------------------------|-------------------------------------------|-------|-------------|--------------|
| CODE            | ITEM                                               | LOCATION          | SPECIFICATION                                                                                                                                                                             | MANUFACTURER                              | IMAGE | REV         | COD          |
|                 |                                                    |                   | Model:<br>- Chair "VEBARSTL-24-51-28"<br>- Table "VEBARTAB-24-51-15"                                                                                                                      |                                           |       |             | TREES        |
| F03             | Bar Table and Chair                                | Level 1           | Material: Steel, hardwood timber top<br>Finish: Powder coated steel with hardwood<br>timber seat<br>Colour: Stain black finish                                                            | Mos uban or similar approved              |       |             | n/a          |
| F04             | Chair Seat                                         | Courtyard         | Model:<br>- Chair "VECHA-51-00"<br>Material: Steel, hardwood timber top<br>Finish: Powder coated steel with hardwood<br>timber seat<br>Colour: Stain black finish                         | Mos uban or similar approved              |       |             | n/a          |
| F05             | Table                                              | Courtyard         | Material: Steel Body , Hardwood Timber Table<br>and Bench Set                                                                                                                             | Mos uban or similar approved              | N/A   |             | SHRUB        |
| TS              | Timber Seat                                        | Refer Plan        | Material: Steel structure hardwood timber top<br>Finish:<br>- Painted steel- Dulux moniment<br>- Timber penetrating oil natural                                                           | Contractor                                | N/A 1 | 01<br>7004  | Dt           |
| TP              | Timber Platform                                    | Level 1           | Material: Hardwood timber<br>Finish: Timber penetrating oil natural                                                                                                                       | Contractor                                | N/A I | 02<br>-7004 |              |
| E1              | Steel Edge                                         | Public Domain     | 100mm DEEP X 5mm thick galvanised steel<br>edge secured by 400mm X 12Ø Peos every<br>500mm                                                                                                | Contractor                                |       |             |              |
| AVEMENT         |                                                    |                   |                                                                                                                                                                                           |                                           |       |             | Rop          |
| P1              | Main Body<br>As Per Public Domain Guideline        | Public Domain     | Product: PPX:554:35D<br>Material: Concrete<br>Size: 300 x 300 x 60mm<br>Finish: Shotblast<br>Base: Refer to Engineer                                                                      | Pebblecrete                               |       | 01<br>7001  | PX           |
| P2              | Vehicle Crossing<br>As Per Public Domain Guideline | Public Domain     | Product: PPX:554:35D<br>Material: Concrete<br>Size: 150 x 150 x 60mm<br>Finish: Shotblast<br>Base: Refer to Engineer                                                                      | Pebblecrete                               |       | 02<br>7001  | LM           |
| Р3              | Kerb Ramp<br>As Per Public Domain Guideline        | Public Domain     | Product: PPX:554:35D<br>Material: Concrete<br>Size: 300 x 300 x 60mm<br>Finish: Shotblast<br>Base: Refer to Engineer                                                                      | Pebblecrete                               |       | 03<br>7001  | PbB          |
|                 | MARSDEN ST.                                        | Public Domain     | <b>Product:</b> brick paving to match existing for LAR zone.                                                                                                                              | Contractor                                |       |             |              |
| Ρ4              | Stone Paving                                       | Groundfloor Entry | Material: Granite Paving<br>Size: 300 x 150 x 30mm type basalt black<br>Finish: Exfoliated<br>Base: Refer to Engineer                                                                     | Sam the paving man or similar<br>approved |       | 04<br>7001  | тJ           |
| P6              | Stone Paving                                       | Level 1           | Material: Tiles on Pedastal<br>Type:<br>25% Belga Charoal Textured<br>25% Belga Coffee Textured<br>50% Belga Grey Textured<br>Base: Tiles on pedestal.<br>Keksia type or similar approved | Beamount - Tiles                          |       | 05<br>7001  |              |
| P7              | Re-use Brick                                       | Courtyard         | Reuse Existing Brick Pavers. Contractor to add as required                                                                                                                                |                                           |       |             |              |
| ALLING          |                                                    |                   |                                                                                                                                                                                           |                                           |       |             |              |
| W01             | Insitu Concrete Wall                               | Groundfloor       | Material: Insitu Concrete Retainning Wall<br>Finish: Grey off form class 2<br>Chamfer: 15mm Chamfered edges                                                                               |                                           |       | 04<br>-7002 |              |
| TSC             | Timber Screening                                   | Level 1           | <b>Model:</b> Concept click timber battens screening<br><b>Timbe</b> r: 42 x 32mm black bolt<br><b>Structure</b> : Mounting track - aluminium. Refer<br>manufacture specification         |                                           |       |             |              |
| AFETY DEVICE    |                                                    |                   |                                                                                                                                                                                           |                                           |       |             |              |
| H1              | Handrail                                           | Refer Plan        | Material: Stainless steel<br>Finish: Polished<br>Size: Ø50 pipe<br>Post: 40 x 20mm flat bar                                                                                               | Contractor                                |       | 02<br>-7003 |              |
| тс              | Tactile                                            | Refer Plan        | Material: Stainless steel                                                                                                                                                                 | Latham or Similar                         |       |             | SOFTW        |
| -               | Nosing Strip                                       | Refer plan/Stair  | <b>Product:</b> AB-FA711 ST<br><b>Materia</b> : Aluminium black body black infill                                                                                                         | Latham or Similar                         |       | 03<br>7003  | TOP S<br>FOR |