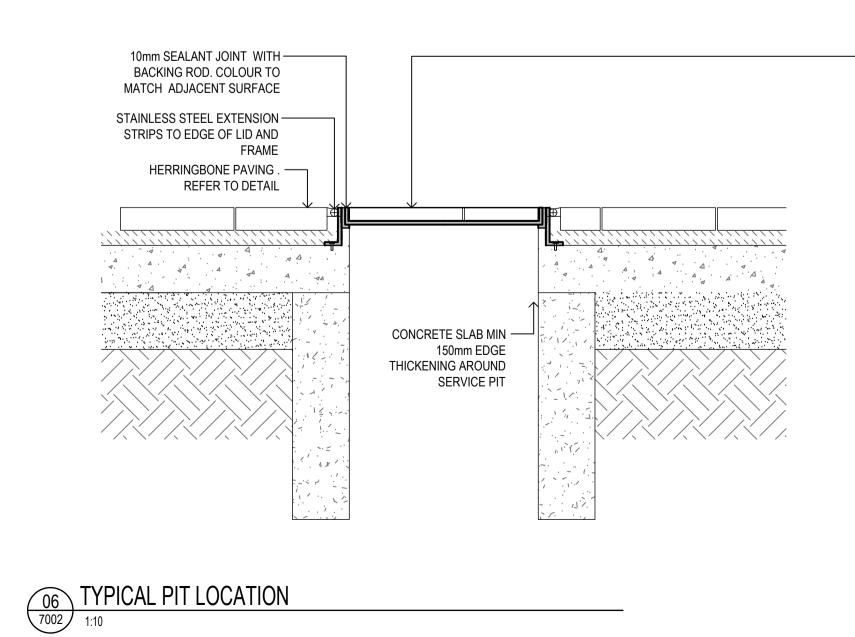

1 ISSUE FOR DA

03 KERB RAMP 7002 1:10

— 400 x 400 x 40mm CONCRETE UNIT PAVER (REFER TO SCHEDULES FOR TYPE)

SLABS (REFER TO SCHEDULES FOR TYPE)

Amendments

Issue Description 1 ISSUE FOR DA

Date 30/07/2021

- PAVING UNITS TO MATCH SURROUNDING, FIXED TO METAL LID AS PER NOTES.

SURFACE OF PIT LID PAVING AND TOP EDGE OF PIT LID FRAME TO ALIGN WITH ADJACENT SURFACES. SERVICES PIT REFER LANDSCAPE PLAN XXXX FOR LOCATION

Group GSA Pty Ltd ABN 76 002 113 779 Level 7, 80 William St East Sydney NSW Australia 2011 www.groupgsa.com T +612 9361 4144 F +612 9332 3458 architecture interior design urban design landscape nom architect M. Sheldon 3990