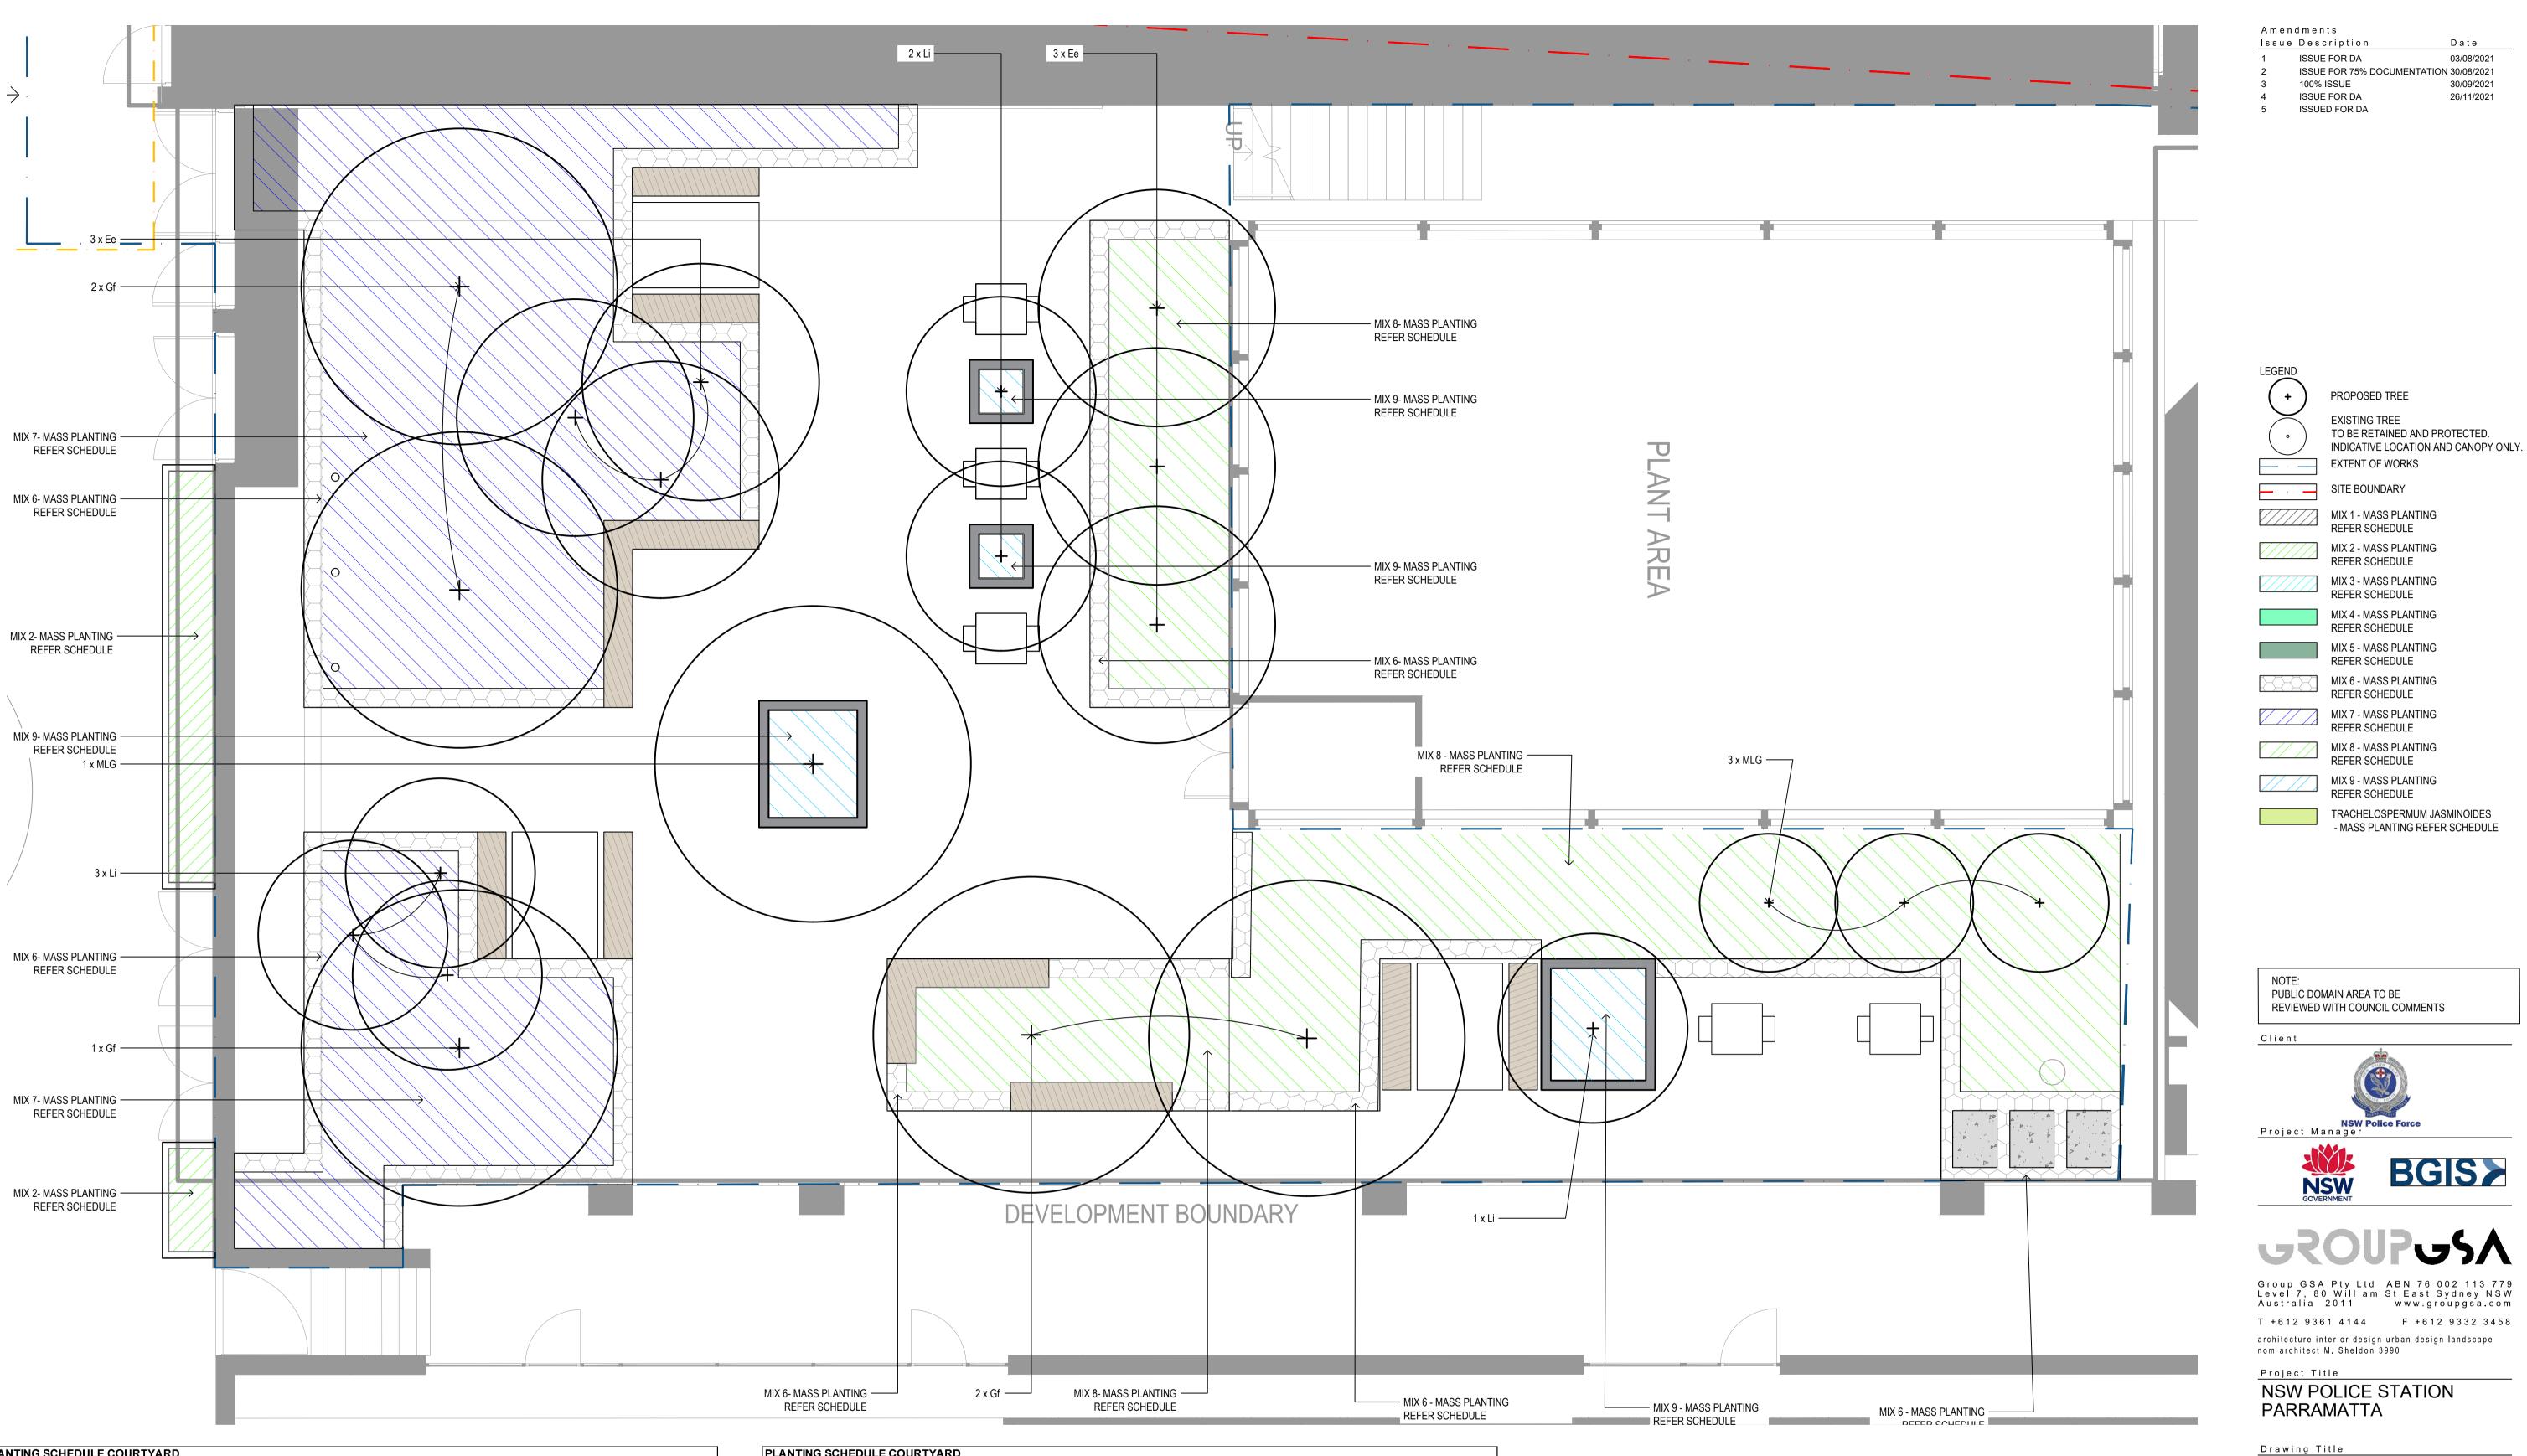

MARSDEN STREET

| LEGEND |                                                                                                           |
|--------|-----------------------------------------------------------------------------------------------------------|
| (+)    | PROPOSED TREE                                                                                             |
|        | EXISTING TREE<br>TO BE RETAINED AND PROTECTED.<br>INDICATIVE LOCATION AND CANOPY ONLY.<br>EXTENT OF WORKS |
| · · ·  | SITE BOUNDARY                                                                                             |
|        | MIX 1 - MASS PLANTING<br>REFER SCHEDULE                                                                   |
|        | MIX 2 - MASS PLANTING<br>REFER SCHEDULE                                                                   |
|        | MIX 3 - MASS PLANTING<br>REFER SCHEDULE                                                                   |
|        | MIX 4 - MASS PLANTING<br>REFER SCHEDULE                                                                   |
|        | MIX 5 - MASS PLANTING<br>REFER SCHEDULE                                                                   |
|        | MIX 6 - MASS PLANTING<br>REFER SCHEDULE                                                                   |
|        | MIX 7 - MASS PLANTING<br>REFER SCHEDULE                                                                   |
|        | MIX 8 - MASS PLANTING<br>REFER SCHEDULE                                                                   |
|        | MIX 9 - MASS PLANTING<br>REFER SCHEDULE                                                                   |

Amendments Issue Description 1 ISSUE FOR DA

| CODE    | BOTANIC NAME                                      | COMMON NAME                           | INSTALLATION SIZE | MATURE SIZE<br>(H x W) m | PLANT<br>QUANTITY |
|---------|---------------------------------------------------|---------------------------------------|-------------------|--------------------------|-------------------|
| TREES   |                                                   |                                       |                   |                          |                   |
| Ee      | Elaeocarpus eumundi                               | Eumundi Quandong                      | 200Lt             | 6 x 2m                   | 6                 |
| Gf      | Glochidion ferdinandi                             | Cheese Tree                           | 100Lt             | 8 x 5m                   | 5                 |
| M'LG'   | Magnolia 'Little Gem'                             | Little Gem                            | 200Lt             | 6 x 3m                   | 4                 |
| Li      | Lagerstroemia indica x L. fauriei 'Sioux'         | Sioux Crepe Myrtle                    | 100Lt             | 4.5 x 3m                 | 6                 |
| PLANTIN | G MIX 2                                           |                                       |                   |                          |                   |
|         | Philodendron Xanadu                               | Shore juniper                         | 200mm             | 0.15 x 0.24 m            | 48                |
|         | Liriope muscari                                   | Knobby Club Rush                      | 200mm             | 1.5 x 2 m                | 36                |
|         | Phormium bronze Baby                              | Dwarf New Zealand Flax                | 140mm             | 1.8 x 1.5 m              | 36                |
| PLANTIN | G MIX 6                                           |                                       |                   |                          |                   |
|         | Gardenia augusta 'Radicans'                       | Dwarf Gardenia                        | 140mm             | 0.3 x 0.8m               | 108               |
|         | Liriope muscari                                   | Lily Turf                             | 200mm             | 0.5 x 0.45               | 189               |
|         | Lavandula stoechas 'Avonview'                     | Avonview Lavender                     | 140mm             | 0.75 x 0.75              | 54                |
|         | Dichondra repens                                  | Kidney Weed                           | 140mm             | 0.5 x 2                  | 54                |
|         | Viola hederacea                                   | Native Violet                         | 140mm             | 0.5 x 2                  | 108               |
|         | Arthropodium cirratum                             | NZ Rock Lily                          | 140mm             | 0.6 x0.6                 | 54                |
| PLANTIN | G MIX 7                                           | , , , , , , , , , , , , , , , , , , , |                   |                          |                   |
|         | Mixture of                                        |                                       |                   |                          |                   |
|         | Anigozanthos 'Bush Ranger'                        |                                       | 200mm             | 0.6 x 0.5                | 197               |
|         | Anigozanthos 'Bush Gold' Anigozanthos 'Bush Fury' | Kangaroo Paw                          |                   |                          |                   |
|         | (Distribute evenly)                               |                                       |                   |                          |                   |
|         | Arthropodium cirratum                             | NZ Rock Lily                          | 140mm             | 0.6 x0.6                 | 131               |
|         | Alpinia caerulea                                  | Native Ginger                         | 140mm             | 1.5 - 2 x 1              | 263               |
|         | Acacia cognata 'Limelight'                        | Limelight                             | 140mm             | 1 x 1.2                  | 263               |
|         | Dianella revoluta                                 | Blueberry Lily                        | 200mm             | 0.75 x 1.2               | 526               |
|         | Lomandra longifolia 'Tanika'                      | Breeze Grass                          | 140mm             | 0.5 x 0.5                | 460               |

PLANTING SCHEDULE C CODE BOTANIC NAM PLANTING MIX 8 Mixture of Anigozanthos 'Bus Anigozanthos 'Bus (Distribute evenly Arthropodium cir Alpinia caerulea Acacia cognata 'L Dianella revoluta Lomandra longifa Callistemon 'Grea Correa reflexa PLANTING MIX 9 Dianella revoluta Liriope muscari Lavandula stoech Dichondra 'Silver

| COURTYARD                                                   |                   |                   |                          |                   |  |
|-------------------------------------------------------------|-------------------|-------------------|--------------------------|-------------------|--|
| ME                                                          |                   | INSTALLATION SIZE | MATURE SIZE<br>(H x W) m | PLANT<br>QUANTITY |  |
| Bush Ranger'<br>Bush Gold' Anigozanthos 'Bush Fury'<br>nly) | Kangaroo Paw      | 200mm             | 0.6 x 0.5                | 35                |  |
| cirratum                                                    | NZ Rock Lily      | 140mm             | 0.6 x0.6                 | 174               |  |
| a                                                           | Native Ginger     | 140mm             | 1.5 - 2 x 1              | 70                |  |
| 'Limelight'                                                 | Limelight         | 140mm             | 1 x 1.2                  | 35                |  |
| ta                                                          | Blueberry Lily    | 200mm             | 0.75 x 1.2               | 209               |  |
| ifolia 'Tanika'                                             | Breeze Grass      | 300mm             | $0.5 \times 0.5$         | 104               |  |
| eat balls of fire'                                          | Bottlebrush       | 200mm             | 1.75 x 1.5               | 104               |  |
|                                                             | Common correa     | 200mm             | 1.5 x 2                  | 104               |  |
| ta                                                          | Blueberry Lily    |                   | 0.75 x 1.2               | 26                |  |
|                                                             | Lily Turf         | 200mm             | 0.5 x 0.45               | 26                |  |
| chas 'Avonview'                                             | Avonview Lavender | 140mm             | 0.75 x 0.75              | 26                |  |
| er Falls'                                                   | Sil∨er Falls      | 140mm             | 0.5 x 2                  | 39                |  |

## PLANTING PLAN COURTYARD

| Scale                  | 1:100 @A1  |
|------------------------|------------|
| Drawing created (date) | 12/05/2021 |
|                        |            |
| Ву                     | <u>NN</u>  |
| Plotted and checked by | KL         |
| Verified               | FZ         |
| Approved               | SH         |
| Drawing No             | lssue      |

200805 PAR-L-5002 5 Plot Date File \$FILE\$ \$DATE\$

| PLANTING SCHEDULE LEVEL 1        |                                           |                          |                   |                          |                 |
|----------------------------------|-------------------------------------------|--------------------------|-------------------|--------------------------|-----------------|
| CODE                             | BOTANIC NAME                              |                          | INSTALLATION SIZE | MATURE SIZE<br>(H x W) m | SPACING<br>(mm) |
| TREES                            |                                           |                          |                   |                          |                 |
| n/a                              | Lagerstroemia indica x L. fauriei 'Sioux' | Sioux Crepe Myrtle       | tbc               | 4.5 x 3m                 | as shown        |
| PLANT SCHEDULE - TROUGH PLANTERS |                                           |                          |                   |                          |                 |
| Codo                             | Potonia Nomo                              | nic Name Spacing Spacing | Specing           | Mature Size              | Install Size    |
| Code                             | Botanic Name                              |                          | Spacing           | (h x w in m)             |                 |
| GRO                              | Gardenia augusta 'Radicans'               | Dwarf Gardenia           | 400 mm            | 0.3 x 0.8m               | 150mm           |
| LM                               | Liriope muscari                           | Lily Turf                | 250 mm            | 0.5 x 0.45               | 150mm           |
| LS                               | Lavandula stoechas 'Avonview'             | Avonview Lavender        | 500 mm            | 0.75 x 0.75              | 150mm           |
| OV                               | Origanum vulgare                          | Oregano                  | 400 mm            | 0.6 x 0.8m               | 150mm           |
| Pml                              | Plectranthus 'Mona Lavender'              | Mona Lavender            | 600 mm            | 0.8 x 0.6m               | 150mm           |
| TJ                               | Trachelospermum jasminoides               | Star Jasmine             | 500 mm            | 0.3 x 0.3                | 150mm           |
| WFr                              | Westringia fruticosa                      | Coastal Rosemary         | 500 mm            | 1.2 x 1.0m               | 200mm           |